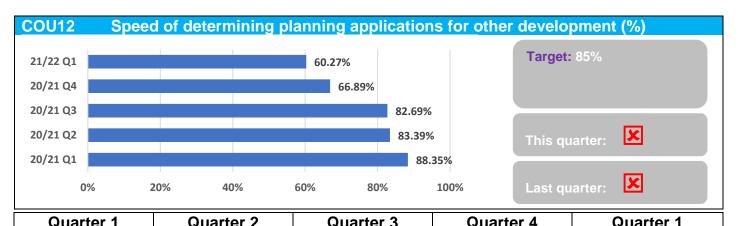

|        |         |                                                                                                                                 | 2020/21                 |                         |                         | 2021-22                 |                         |
|--------|---------|---------------------------------------------------------------------------------------------------------------------------------|-------------------------|-------------------------|-------------------------|-------------------------|-------------------------|
| Ref no | Theme   | Performance indicator                                                                                                           | Q1                      | Q2                      | Q3                      | Q4                      | Q1                      |
| COU11  | Council | Speed of determining applications for minor development                                                                         | $\overline{\mathbf{V}}$ | V                       | $\overline{\mathbf{V}}$ | <b>X</b>                | ×                       |
| COU12  | Council | Speed of determining applications for other development                                                                         | $\overline{\mathbf{V}}$ |                         |                         | <b>*</b>                | ×                       |
| COU13  | Council | Appeals dismissed against the Council's refusal of planning permission                                                          | <u>(i)</u>              | <b>(1)</b>              | $\Theta$                | <b>(i)</b>              | <b>(i)</b>              |
| COU14  | Council | Percentage of Freedom of Information and Environmental Information Regulation requests responded to within statutory timeframes | ×                       | <b>X</b>                | X                       | V                       | <b>✓</b>                |
| COU15  | Council | Number of web page views                                                                                                        | <b>①</b>                | *                       | $\overline{\mathbf{V}}$ | $\overline{\mathbf{V}}$ | ×                       |
| COU16  | Council | Total number of social media followers                                                                                          | <b>①</b>                | $\overline{\checkmark}$ | $\overline{\mathbf{V}}$ | $\overline{\mathbf{V}}$ | V                       |
| COU17  | Council | Number of customer complaints received                                                                                          | n/a                     | n/a                     | n/a                     | <b>(i)</b>              | ×                       |
| COU18  | Council | Percentage of customer complaints upheld                                                                                        | n/a                     | n/a                     | n/a                     | $\overline{\mathbf{V}}$ |                         |
| COU19  | Council | Number of Ombudsman complaints upheld                                                                                           | $\overline{\mathbf{V}}$ | V                       | $\overline{\mathbf{V}}$ | ×                       | $\overline{\mathbf{V}}$ |
| COU20  | Council | Enquiries resolved at first contact                                                                                             | n/a                     | n/a                     | n/a                     |                         |                         |
| COU21  | Council | Transactions through digital channels                                                                                           | n/a                     | n/a                     | n/a                     | n/a                     | V                       |
| COU22  | Council | Number of online customer accounts                                                                                              | n/a                     | n/a                     | n/a                     | n/a                     | 1                       |
| COU23  | Council | Satisfaction with online services                                                                                               | n/a                     | n/a                     | n/a                     | n/a                     |                         |