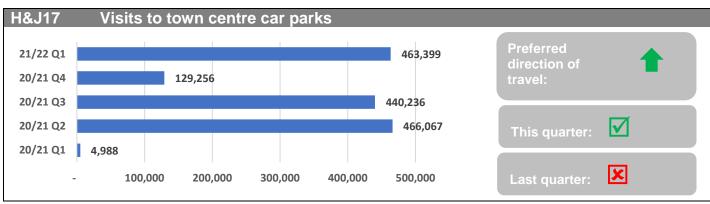

|                       |                     |
| Comments:    | 2021-22:                                                                        |                                                                             |                       |                     |
|              | Quarter 1: by comparison the percentage of vacant units for the UK was          |                                                                             |                       |                     |
|              | 11.5% and for the                                                               | South East was 12%                                                          | 6.                    |                     |

Page 29 Page 21 of 49



| Quarter 1    | Quarter 2                                                                                     | Quarter 3 | Quarter 4 | Quarter 1 |
|--------------|-----------------------------------------------------------------------------------------------|-----------|-----------|-----------|
| 4,988        | 466,067                                                                                       | 440,236   | 129,256   | 463,399   |
| Description: | Ticket sales for town centre car parks. Data provided by Customer, Case and Parking Services. |           |           |           |
| Comments:    | None.                                                                                         |           |           |           |



| Quarter 1    | Quarter 2