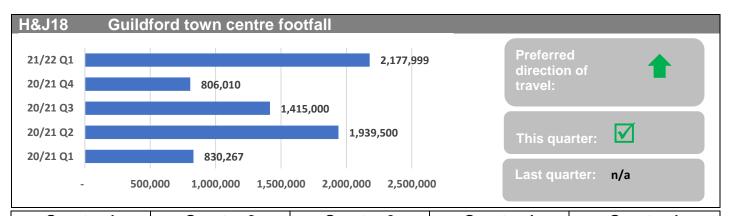

Page 23 Page 15 of 49

| 0            | 100 | 200                                                                         | 300          | 400     | 500      | 600      | 700           | Last qua              | arter:                                |
|--------------|-----|-----------------------------------------------------------------------------|--------------|---------|----------|----------|---------------|-----------------------|---------------------------------------|
| Quarter 1    |     | Quar                                                                        | ter 2        |         | Quarte   | r 3      | Quart         | er 4                  | Quarter 1                             |
| 180          |     | 7                                                                           | 1            |         | 78       |          | 58            | 2                     | -                                     |
| Description: |     |                                                                             |              |         |          |          |               |                       | , or created through                  |
|              |     | _                                                                           |              |         |          |          |               |                       | erties demolished in                  |
|              |     | •                                                                           |              | ıals th | e net ne | ew addi  | tional home   | es. Data <sub>l</sub> | provided by                           |
| Camananta    |     | Planning                                                                    | Policy.      |         |          |          |               |                       |                                       |
| Comments:    |     | 2021-22                                                                     | 1. Thoro     | ic un   | to 3-mo  | nthe ro  | oorting lag   | with hou              | sing completion data                  |
|              |     | due to the                                                                  |              | •       |          |          |               | with Hous             | sing completion data                  |
|              |     | due to the                                                                  | e way co     | прісі   | ions are | тероп    | Ju.           |                       |                                       |
|              |     | Quarter 4                                                                   | 1 includes   | s 280   | 'normal  | ' C3 dw  | ellings plus  | 302 'C3               | equivalent                            |
|              |     |                                                                             |              |         |          |          | • .           |                       | ew purpose-built                      |
|              |     |                                                                             |              |         |          |          |               |                       | for self-contained                    |
|              |     |                                                                             |              |         |          | •        |               | _                     | uster flats. We can                   |
|              |     |                                                                             |              |         |          |          |               |                       | many homes the                        |
|              |     |                                                                             |              |         |          | _        |               |                       | ng. It should be                      |
|              |     |                                                                             |              |         |          |          |               |                       | mmodation is only<br>n Q4. These two  |
|              |     | figures su                                                                  |              | •       | was not  | 1166633  | arily all col | iipieteu ii           | ii Q <del>-i</del> . These two        |
|              |     | nguroo o                                                                    | J. 11 10 002 |         |          |          |               |                       |                                       |
|              |     | Q1 – Q4                                                                     | 2020/21      | - The   | 2020/2   | 1 year-e | end total (C  | (1-Q4) is             | 609 'normal' C3                       |
|              |     | dwellings                                                                   | plus 302     | 2 'C3 ( | equivale | ent dwe  | lings'.       |                       |                                       |
|              |     | Combinin                                                                    | ng the two   | o figur | res give | s a 202  | 0/21 year e   | end total             | of 911 completions.                   |
|              |     | This uplift in housing delivery compared to previous years means we are now |              |         |          |          |               | means we are now      |                                       |
|              |     | •                                                                           |              | _       | •        | •        | •             | •                     | elivery is consistent                 |
|              |     | _                                                                           | •            |         |          |          |               |                       | nd is necessary to                    |
|              |     |                                                                             |              |         |          |          |               |                       | ng Delivery Test and                  |
|              |     |                                                                             |              |         |          |          |               |                       | nst either test would                 |
|              |     |                                                                             |              |         |          | -        | tion in favo  |                       |                                       |
|              |     | •                                                                           |              | •       |          |          |               |                       | applications for                      |
|              |     |                                                                             |              |         |          |          |               |                       | orary bulge in                        |
|              |     |                                                                             |              |         |          |          |               |                       | completed over the                    |
|              |     |                                                                             | •            |         |          |          |               | ,                     | supply of homes scan start delivering |
|              |     | _                                                                           |              |         |          | •        |               | _                     | opted Local Plan.                     |
|              |     | HOHIGS III                                                                  | JIGET 10     | meet    | and and  | opaled   | пајсскогу     | iii tiie au           | optou Locai i iaii.                   |