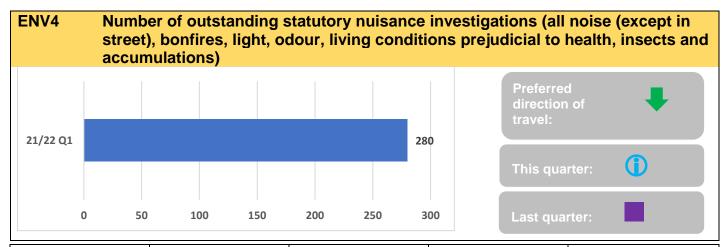

| Quarter 1    | Quarter 2                                                                      | Quarter 3 | Quarter 4 | Quarter 1 |  |
|--------------|--------------------------------------------------------------------------------|-----------|-----------|-----------|--|
| -            | -                                                                              | -         | -         | 280       |  |
| Description: | Includes all outstanding cases received up to the day the report was compiled. |           |           |           |  |
|              | Data provided by Environment and Regulatory Services.                          |           |           |           |  |
| Comments:    | No data provided for 2020/21.                                                  |           |           |           |  |
|              | Definition has changed to better reflect what is recorded within this PI.      |           |           |           |  |