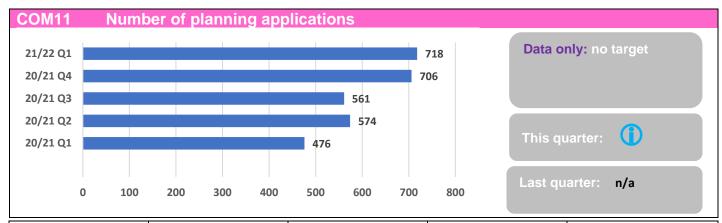

Page 23 Page 15 of 49

| 0            | 100 | 200                                                                         | 300          | 400     | 500      | 600      | 700           | Last qua              | arter:                                |
|--------------|-----|-----------------------------------------------------------------------------|--------------|---------|----------|----------|---------------|-----------------------|---------------------------------------|
| Quarter 1    |     | Quar                                                                        | ter 2        |         | Quarte   | r 3      | Quart         | er 4                  | Quarter 1                             |
| 180          |     | 7                                                                           | 1            |         | 78       |          | 58            | 2                     | -                                     |
| Description: |     |                                                                             |              |         |          |          |               |                       | , or created through                  |
|              |     | _                                                                           |              |         |          |          |               |                       | erties demolished in                  |
|              |     | •                                                                           |              | ıals th | e net ne | ew addi  | tional home   | es. Data <sub>l</sub> | provided by                           |
| Camananta    |     | Planning                                                                    | Policy.      |         |          |          |               |                       |                                       |
| Comments:    |     | 2021-22                                                                     | 1. Thoro     | ic un   | to 3-mo  | nthe ro  | oorting lag   | with hou              | sing completion data                  |
|              |     | due to the                                                                  |              | •       |          |          |               | with Hous             | sing completion data                  |
|              |     | due to the                                                                  | e way co     | прісі   | ions are | тероп    | Ju.           |                       |                                       |
|              |     | Quarter 4                                                                   | 1 includes   | s 280   | 'normal  | ' C3 dw  | ellings plus  | 302 'C3               | equivalent                            |
|              |     |                                                                             |              |         |          |          | • .           |                       | ew purpose-built                      |
|              |     |                                                                             |              |         |          |          |               |                       | for self-contained                    |
|              |     |                                                                             |              |         |          | •        |               | _                     | uster flats. We can                   |
|              |     |                                                                             |              |         |          |          |               |                       | many homes the                        |
|              |     |                                                                             |              |         |          | _        |               |                       | ng. It should be                      |
|              |     |                                                                             |              |         |          |          |               |                       | mmodation is only<br>n Q4. These two  |
|              |     | figures su                                                                  |              | •       | was not  | 1166633  | arily all col | iipieteu ii           | ii Q <del>-i</del> . These two        |
|              |     | nguroo o                                                                    | J. 11 10 002 |         |          |          |               |                       |                                       |
|              |     | Q1 – Q4                                                                     | 2020/21      | - The   | 2020/2   | 1 year-e | end total (C  | (1-Q4) is             | 609 'normal' C3                       |
|              |     | dwellings                                                                   | plus 302     | 2 'C3 ( | equivale | ent dwe  | lings'.       |                       |                                       |
|              |     | Combinin                                                                    | ng the two   | o figur | res give | s a 202  | 0/21 year e   | end total             | of 911 completions.                   |
|              |     | This uplift in housing delivery compared to previous years means we are now |              |         |          |          |               | means we are now      |                                       |
|              |     | •                                                                           |              | _       | •        | •        | •             | •                     | elivery is consistent                 |
|              |     | _                                                                           | •            |         |          |          |               |                       | nd is necessary to                    |
|              |     |                                                                             |              |         |          |          |               |                       | ng Delivery Test and                  |
|              |     |                                                                             |              |         |          |          |               |                       | nst either test would                 |
|              |     |                                                                             |              |         |          | -        | tion in favo  |                       |                                       |
|              |     | •                                                                           |              | •       |          |          |               |                       | applications for                      |
|              |     |                                                                             |              |         |          |          |               |                       | orary bulge in                        |
|              |     |                                                                             |              |         |          |          |               |                       | completed over the                    |
|              |     |                                                                             | •            |         |          |          |               | ,                     | supply of homes scan start delivering |
|              |     | _                                                                           |              |         |          | •        |               | _                     | opted Local Plan.                     |
|              |     | HOHIGS III                                                                  | JIGET 10     | meet    | and and  | opaled   | пајсскогу     | iii tiie au           | optou Locai i iaii.                   |