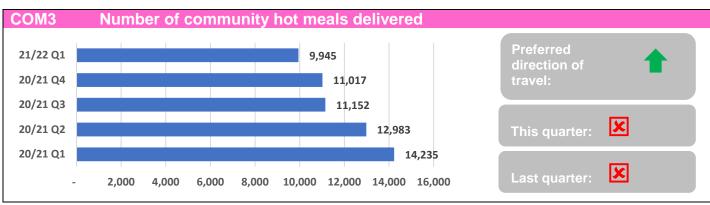

| 1,200                                                                                                                                                                    | 633       | 2,113           |  |
| Description: | medical appointme                                        | ys completed by Community Transport. For example, trips to ents, community centres, supermarkets etc. A return journey ingle trips. Data provided by Community Services. |           |                 |  |
| Comments:    | appointments/ essecustomers are make government restrict | ential shopping trips<br>king more journeys t                                                                                                                            |           | 1 reflects that |  |

Page 32 Page 24 of 49



| Quarter 1    | Quarter 2                             | Quarter 3                                     | Quarter 4                                                                          | Quarter 1          |
|--------------|---------------------------------------|-----------------------------------------------|------------------------------------------------------------------------------------|--------------------|
| 14,235       | 12,983                                | 11,152                                        | 11,017                                                                             | 9,945              |
| Description: | Includes communit                     | y meals delivery se                           | rvice as well as mea