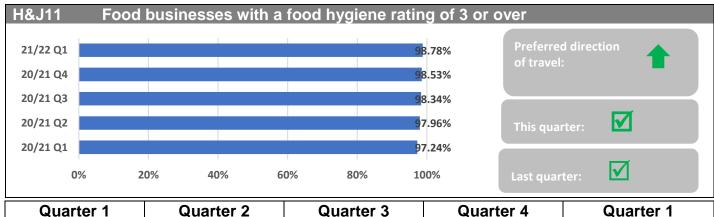

| Quarter 1    | Quarter 2                                                                                                                                                                                                                  | Quarter 3 | Quarter 4 | Quarter 1 |
|--------------|----------------------------------------------------------------------------------------------------------------------------------------------------------------------------------------------------------------------------|-----------|-----------|-----------|
| 97.24%       | 97.96%                                                                                                                                                                                                                     | 98.34%    | 98.53%    | 98.78%    |
| Description: | Percentage of establishments with a rating of 3 (generally satisfactory) or better under the Food Hygiene Rating Scheme (previously known as 'scores on the doors'). Data provided by Environment and Regulatory Services. |           |           |           |
| Comments:    | None.                                                                                                                                                                                                                      |           |           |           |