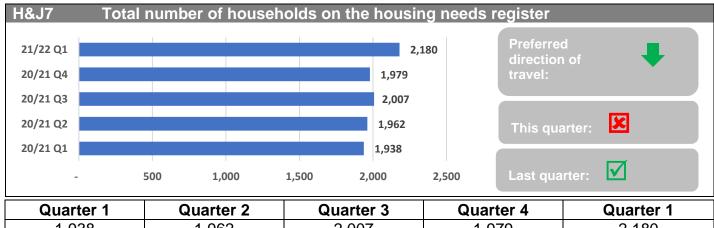

| Quarter 1    | Quarter 2                                                                  | Quarter 3 | Quarter 4 | Quarter 1 |  |  |
|--------------|----------------------------------------------------------------------------|-----------|-----------|-----------|--|--|
| 1,938        | 1,962                                                                      | 2,007     | 1,979     | 2,180     |  |  |
| Description: | Total number of households on the housing needs register. Data provided by |           |           |           |  |  |
|              | Housing.                                                                   |           |           |           |  |  |
| Comments:    | None.                                                                      |           |           |           |  |  |
| Comments:    | None.                                                                      |           |           |           |  |  |