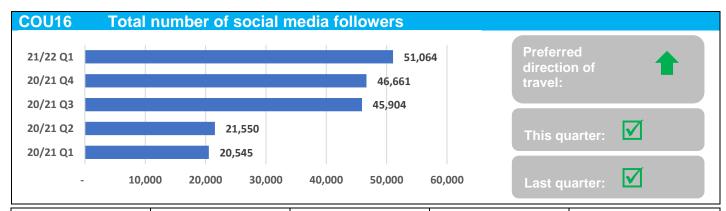

|        |         |                                                                                                                                 | 2020/21                 |                         |                         | 2021-22                 |                         |
|--------|---------|---------------------------------------------------------------------------------------------------------------------------------|-------------------------|-------------------------|-------------------------|-------------------------|-------------------------|
| Ref no | Theme   | Performance indicator                                                                                                           | Q1                      | Q2                      | Q3                      | Q4                      | Q1                      |
| COU11  | Council | Speed of determining applications for minor development                                                                         | $\overline{\mathbf{V}}$ | V                       | $\overline{\mathbf{V}}$ | <b>X</b>                | ×                       |
| COU12  | Council | Speed of determining applications for other development                                                                         | $\overline{\mathbf{V}}$ |                         |                         | <b>*</b>                | ×                       |
| COU13  | Council | Appeals dismissed against the Council's refusal of planning permission                                                          | <u>(i)</u>              | <b>(1)</b>              | $\Theta$                | <b>(i)</b>              | <b>(i)</b>              |
| COU14  | Council | Percentage of Freedom of Information and Environmental Information Regulation requests responded to within statutory timeframes | ×                       | <b>X</b>                | X                       | V                       | <b>✓</b>                |
| COU15  | Council | Number of web page views                                                                                                        | <b>①</b>                | *                       | $\overline{\mathbf{V}}$ | $\overline{\mathbf{V}}$ | ×                       |
| COU16  | Council | Total number of social media followers                                                                                          | <b>①</b>                | $\overline{\checkmark}$ | $\overline{\mathbf{V}}$ | $\overline{\mathbf{V}}$ | V                       |
| COU17  | Council | Number of customer complaints received                                                                                          | n/a                     | n/a                     | n/a                     | <b>(i)</b>              | ×                       |
| COU18  | Council | Percentage of customer complaints upheld                                                                                        | n/a                     | n/a                     | n/a                     | $\overline{\mathbf{V}}$ |                         |
| COU19  | Council | Number of Ombudsman complaints upheld                                                                                           | $\overline{\mathbf{V}}$ | V                       | $\overline{\mathbf{V}}$ | ×                       | $\overline{\mathbf{V}}$ |
| COU20  | Council | Enquiries resolved at first contact                                                                                             | n/a                     | n/a                     | n/a                     |                         |                         |
| COU21  | Council | Transactions through digital channels                                                                                           | n/a                     | n/a                     | n/a                     | n/a                     | V                       |
| COU22  | Council | Number of online customer accounts                                                                                              | n/a                     | n/a                     | n/a                     | n/a                     | 1                       |
| COU23  | Council | Satisfaction with online services                                                                                               | n/a                     | n/a                     | n/a                     | n/a                     |                         |