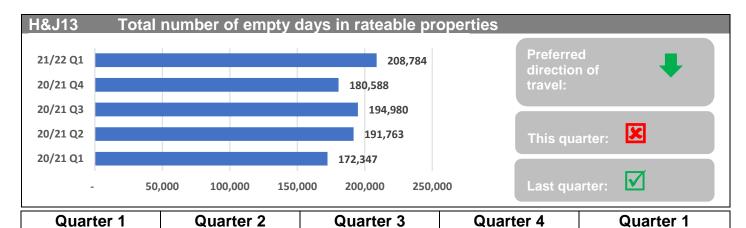

| 172,347      | 191,763                                                                      | 194,980                | 180,588                 | 208,784              |  |
|--------------|------------------------------------------------------------------------------|------------------------|-------------------------|----------------------|--|
| Description: | Snapshot data: this                                                          | s is the total number  | r of empty days for the | he financial year on |  |
|              | the last day of the                                                          | quarter (i.e. it assun | nes a lot of empty da   | ays in future, which |  |
|              | may not happen).                                                             | Data provided by Re    | evenues and Benefit     | s within Housing.    |  |
| Comments:    | 2021-22:                                                                     |                        |                         |                      |  |
|              | Quarter 1: This me                                                           | easure was introduc    | ed as a Covid-19 m      | onitor. It indicates |  |
|              | the number of emp                                                            | oty business propert   | ies in the Borough b    | ased on rating       |  |
|              | records. The indication is that the number of empty properties is still      |                        |                         |                      |  |
|              | increasing. The number of days monitored is most accurate in Q4. In Q1 the   |                        |                         |                      |  |
|              | assumption for rating is that the property will be empty for the rest of the |                        |                         |                      |  |
|              | financial year and this only changes when it becomes occupied again. This    |                        |                         |                      |  |
|              | assumption inflate:                                                          | s the empty days fig   | ure.                    |                      |  |