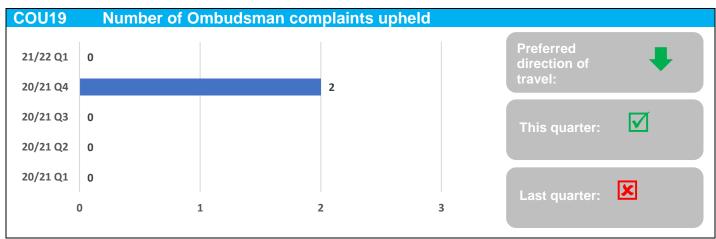

|        |         |                                                                                                                                 | 2020/21                 |                         |                         | 2021-22                 |                         |
|--------|---------|---------------------------------------------------------------------------------------------------------------------------------|-------------------------|-------------------------|-------------------------|-------------------------|-------------------------|
| Ref no | Theme   | Performance indicator                                                                                                           | Q1                      | Q2                      | Q3                      | Q4                      | Q1                      |
| COU11  | Council | Speed of determining applications for minor development                                                                         | $\overline{\mathbf{V}}$ | V                       | $\overline{\mathbf{V}}$ | <b>X</b>                | ×                       |
| COU12  | Council | Speed of determining applications for other development                                                                         | $\overline{\mathbf{V}}$ |                         |                         | <b>*</b>                | ×                       |
| COU13  | Council | Appeals dismissed against the Council's refusal of planning permission                                                          | <u>(i)</u>              | <b>(1)</b>              | $\Theta$                | <b>(i)</b>              | <b>(i)</b>              |
| COU14  | Council | Percentage of Freedom of Information and Environmental Information Regulation requests responded to within statutory timeframes | ×                       | <b>X</b>                | X                       | V                       | <b>✓</b>                |
| COU15  | Council | Number of web page views                                                                                                        | <b>①</b>                | *                       | $\overline{\mathbf{V}}$ | $\overline{\mathbf{V}}$ | ×                       |
| COU16  | Council | Total number of social media followers                                                                                          | <b>①</b>                | $\overline{\checkmark}$ | $\overline{\mathbf{V}}$ | $\overline{\mathbf{V}}$ | V                       |
| COU17  | Council | Number of customer complaints received                                                                                          | n/a                     | n/a                     | n/a                     | <b>(i)</b>              | ×                       |
| COU18  | Council | Percentage of customer complaints upheld                                                                                        | n/a                     | n/a                     | n/a                     | $\overline{\mathbf{V}}$ |                         |
| COU19  | Council | Number of Ombudsman complaints upheld                                                                                           | $\overline{\mathbf{V}}$ | V                       | $\overline{\mathbf{V}}$ | ×                       | $\overline{\mathbf{V}}$ |
| COU20  | Council | Enquiries resolved at first contact                                                                                             | n/a                     | n/a                     | n/a                     |                         |                         |
| COU21  | Council | Transactions through digital channels                                                                                           | n/a                     | n/a                     | n/a                     | n/a                     | V                       |
| COU22  | Council | Number of online customer accounts                                                                                              | n/a                     | n/a                     | n/a                     | n/a                     | 1                       |
| COU23  | Council | Satisfaction with online services                                                                                               | n/a                     | n/a                     | n/a                     | n/a                     |                         |