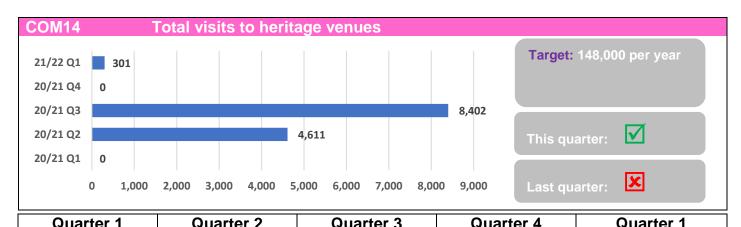

------------------------------------|-----------|-----------|-----------|--|
| -            | -                                                                                                                                                                              | -         | -         | -         |  |
| Description: | Ticket sales plus estimates of other events (includes door counters and booking sources). Data provided by Culture, Heritage and Leisure Services (from Freedom Leisure).      |           |           |           |  |
| Comments:    | Freedom Leisure data collection is around 2 months behind.  2021-22: No data available due to venue closure during pandemic. Data not currently available from the contractor. |           |           |           |  |

Page 37 Page 29 of 49



| Qualter i    | Qualtel 2                                                                                                                                                                                                                                                                                                                                                                                                                                                                                                                                      | Qualtel 3             | Qualter 4             | Qualter i           |  |
|--------------|-------------------------------------------------------------------------------------------------------------------------------------------------------------------