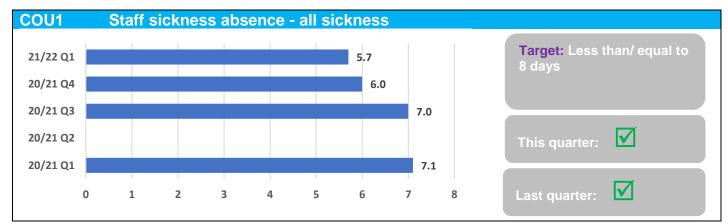

#### 5.1 Environment

This section includes all performance indicators with a broad environmental theme.

| Quarter 1    | Quarter 2                                                               | Quarter 3           | Quarter 4            | Quarter 1        |  |  |
|--------------|-------------------------------------------------------------------------|---------------------|----------------------|------------------|--|--|
| 98.88kg      | 96.3kg                                                                  | 98.24kg             | 100.37kg             | -                |  |  |
| Description: | Kilograms of domestic residual waste collected from each household at   |                     |                      |                  |  |  |
|              | kerbside, as per the DEFRA definition. Data provided by Operational and |                     |                      |                  |  |  |
|              | Technical Services.                                                     |                     |                      |                  |  |  |
| Comments:    | There is a 3-month                                                      | lag on reporting du | e to slow data provi | sion. This PI is |  |  |
|              | subject to seasonal change. Higher figure for Q4 as there is the post-  |                     |                      |                  |  |  |
|              | Christmas tonnage as well as the increased tonnages experienced during  |                     |                      |                  |  |  |
|              | lockdown.                                                               |                     |                      | _                |  |  |