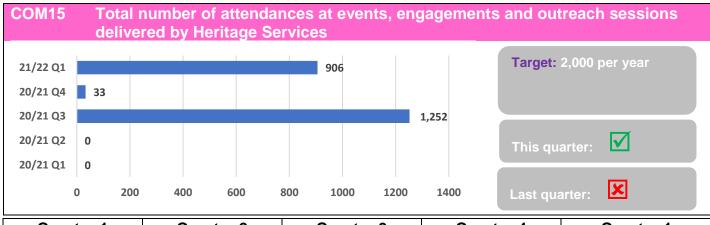

|                       |                       |                     |  |
|              | Quarter 1: All Heritage venues have been subject to closure at times during 2020/21 and Q1 of 2021-22 as per the Government restrictions, followed by staff reduction and seasonal closure. The Museum re-opened to the public on May 26 with reduced days and hours: Wed to Sat, 12 noon to 4.30pm. Guildford House Gallery remains closed due to ongoing lighting system installation and structural works. Commercial hire of the Guildhall affected by covid closures and therefore the number of events attendances at the venue reduced. |                       |                       |                     |  |



| Quarter 1    | Quarter 2                                                                                                                                                                                                                                          | Quarter 3 | Quarter 4 | Quarter 1 |
|--------------|----------------------------------------------------------------------------------------------------------------------------------------------------------------------------------------------------------------------------------------------------|-----------|-----------|-----------|
| 0            | 0