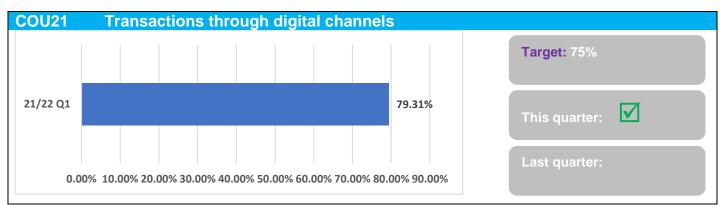

|        |         |                                                                                                                                 | 2020/21                 |                         |                         | 2021-22                 |                         |
|--------|---------|---------------------------------------------------------------------------------------------------------------------------------|-------------------------|-------------------------|-------------------------|-------------------------|-------------------------|
| Ref no | Theme   | Performance indicator                                                                                                           | Q1                      | Q2                      | Q3                      | Q4                      | Q1                      |
| COU11  | Council | Speed of determining applications for minor development                                                                         | $\overline{\mathbf{V}}$ | V                       | $\overline{\mathbf{V}}$ | <b>X</b>                | ×                       |
| COU12  | Council | Speed of determining applications for other development                                                                         | $\overline{\mathbf{V}}$ |                         |                         | <b>*</b>                | ×                       |
| COU13  | Council | Appeals dismissed against the Council's refusal of planning permission                                                          | <u>(i)</u>              | <b>(1)</b>              | $\Theta$                | <b>(i)</b>              | <b>(i)</b>              |
| COU14  | Council | Percentage of Freedom of Information and Environmental Information Regulation requests responded to within statutory timeframes | ×                       | <b>X</b>                | X                       | V                       | <b>✓</b>                |
| COU15  | Council | Number of web page views                                                                                                        | <b>①</b>                | *                       | $\overline{\mathbf{V}}$ | $\overline{\mathbf{V}}$ | ×                       |
| COU16  | Council | Total number of social media followers                                                                                          | <b>①</b>                | $\overline{\checkmark}$ | $\overline{\mathbf{V}}$ | $\overline{\mathbf{V}}$ | V                       |
| COU17  | Council | Number of customer complaints received                                                                                          | n/a                     | n/a                     | n/a                     | <b>(i)</b>              | ×                       |
| COU18  | Council | Percentage of customer complaints upheld                                                                                        | n/a                     | n/a                     | n/a                     | $\overline{\mathbf{V}}$ |                         |
| COU19  | Council | Number of Ombudsman complaints upheld                                                                                           | $\overline{\mathbf{V}}$ | V                       | $\overline{\mathbf{V}}$ | ×                       | $\overline{\mathbf{V}}$ |
| COU20  | Council | Enquiries resolved at first contact                                                                                             | n/a                     | n/a                     | n/a                     |                         |                         |
| COU21  | Council | Transactions through digital channels                                                                                           | n/a                     | n/a                     | n/a                     | n/a                     | V                       |
| COU22  | Council | Number of online customer accounts                                                                                              | n/a                     | n/a                     | n/a                     | n/a                     | 1                       |
| COU23  | Council | Satisfaction with online services                                                                                               | n/a                     | n/a                     | n/a                     | n/a                     |                         |