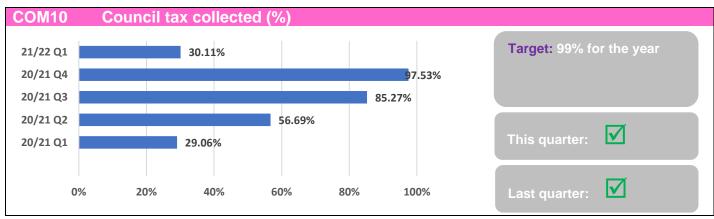

|        |                 |                                                                                      |            | 202                     | 0/21                    |                         | 2021-22    |
|--------|-----------------|--------------------------------------------------------------------------------------|------------|-------------------------|-------------------------|-------------------------|------------|
| Ref no | Theme           | Performance indicator                                                                | Q1         | Q2                      | Q3                      | Q4                      | Q1         |
| H&J16  | Homes &<br>Jobs | Percentage of vacant town centre retail units                                        |            | ×                       | ×                       | V                       | *          |
| H&J17  | Homes &<br>Jobs | Visits to town centre car parks                                                      | <b>X</b>   | V                       | ×                       | ×                       | V          |
| H&J18  | Homes &<br>Jobs | Guildford town centre footfall                                                       | n/a        | n/a                     | n/a                     | n/a                     | V          |
| H&J19  | Homes &<br>Jobs | Domestic abuse victims prioritised for housing                                       | n/a        | n/a                     | n/a                     | n/a                     | <b>①</b>   |
| H&J20  | Homes &<br>Jobs | Percentage of affordable housing units granted planning permission on eligible sites | n/a        | n/a                     | n/a                     | n/a                     |            |
| COM1   | Community       | Number of customers taking part in day care activities                               | <b>①</b>   | V                       | ×                       | ×                       | V          |
| COM2   | Community       | Number of community transport single journeys                                        | <b>(i)</b> | $\overline{\mathbf{V}}$ | $\overline{\mathbf{V}}$ | ×                       | V          |
| COM3   | Community       | Number of community hot meals delivered                                              | <b>(i)</b> | <b>E</b>                | <b>X</b>                | ×                       | <b>X</b>   |
| COM4   | Community       | Number of handyperson jobs completed                                                 |            |                         |                         |                         | <b>(1)</b> |
| COM5   | Community       | Number of Care and Repair jobs completed                                             |            |                         |                         |                         | 1          |
| COM6   | Community       | Number of public sector home adaptations completed                                   |            |                         |                         |                         | 1          |
| COM7   | Community       | Number of households living in temporary accommodation                               | V          | <b>E</b>                | $\overline{\mathbf{V}}$ |                         | V          |
| COM8   | Community       | Snapshot of rough sleepers                                                           | <b>*</b>   | $\overline{\mathbf{V}}$ | $\overline{\checkmark}$ | $\overline{\mathbf{V}}$ | <b>X</b>   |
| COM9   | Community       | Number of successful homelessness outcomes                                           | <b>V</b>   | <b>V</b>                | <b>V</b>                | V                       |            |
| COM10  | Community       | Council tax collected                                                                | <b>(i)</b> | $\overline{\mathbf{V}}$ | $\overline{\mathbf{V}}$ |                         | V          |
| COM11  | Community       | Number of planning applications                                                      | n/a        | n/a                     | n/a                     | n/a                     | <b>①</b>   |

Page 27 Page 19 of 49

| Quarter 1    | Quarter 2                                                                                                                                                                                                           | Quarter 3 | Quarter 4 | Quarter 1 |
|--------------|---------------------------------------------------------------------------------------------------------------------------------------------------------------------------------------------------------------------|-----------|-----------|-----------|
| 25.30%       | 54.41%                                                                                                                                                                                                              | 80.49%    | 95.48%    | 20.97%    |
| Description: | Percentage calculated, as a cumulative year-to-date figure, from the total council tax payments received compared to the total amounts payable in that year. Data provided by Revenues and Benefits within Housing. |           |           |           |
| Comments:    | For 2021-22 there is a target of 99% for the year whereas previously this PI had a preferred direction of travel as increasing.                                                                                     |           |           |           |