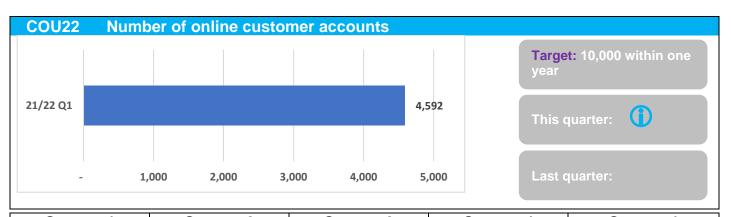

Page 10 Page 2 of 49

- O H&J20 this is a new PI and will be a 'percentage of affordable housing units granted planning permission on eligible sites'. This data will be provided by Planning Policy and will be measured against the targets set in the Local Plan. As detailed in the comments section of this PI, we are putting systems in place so that from Quarter 2 we will be able to provide the figures quarterly, when we will be able to provide figures for both Q1 and Q2.
- PI reference: H&J19 (Domestic abuse victims prioritised for housing) this is a new PI for 2021-22. There is a countywide review of Domestic Abuse services being led by Surrey County Council (as required by law) and a health audit, following which, we will have a better idea on the preferred direction of travel and areas for improvement.
- PI reference: COU15 (Number of web page views) Following a substantial review and page reduction of our website, it relaunched on 29 April meaning residents and businesses can more easily find the information they need. The reduced amount of web views is a positive direction of travel and this trend will continue as more residents and businesses register for 'MyGuildford' (the new self-service portal) and additionally can more easily find what they need first time. These figures are shown at PI reference COU22 (Number of online customers) and are well on track to meet the target of 10,000 customers in the first year.
- During Q3 we will also be reviewing this PI to provide a clearer breakdown of the customer journey to better reflect and measure success.
- New PIs there are 9 new PIs for 2021-22 which are categorised within the 'no data' category as there is currently no data to compare them against.

|        |         |                                                                                                                                 | 2020/21                 |                         |                         | 2021-22                 |                         |
|--------|---------|---------------------------------------------------------------------------------------------------------------------------------|-------------------------|-------------------------|-------------------------|-------------------------|-------------------------|
| Ref no | Theme   | Performance indicator                                                                                                           | Q1                      | Q2                      | Q3                      | Q4                      | Q1                      |
| COU11  | Council | Speed of determining applications for minor development                                                                         | $\overline{\mathbf{V}}$ | V                       | $\overline{\mathbf{V}}$ | <b>X</b>                | ×                       |
| COU12  | Council | Speed of determining applications for other development                                                                         | $\overline{\mathbf{V}}$ |                         |                         | <b>*</b>                | ×                       |
| COU13  | Council | Appeals dismissed against the Council's refusal of planning permission                                                          | <u>(i)</u>              | <b>(1)</b>              | $\Theta$                | <b>(i)</b>              | <b>(i)</b>              |
| COU14  | Council | Percentage of Freedom of Information and Environmental Information Regulation requests responded to within statutory timeframes | ×                       | <b>X</b>                | X                       | V                       | <b>✓</b>                |
| COU15  | Council | Number of web page views                                                                                                        | <b>①</b>                | *                       | $\overline{\mathbf{V}}$ | $\overline{\mathbf{V}}$ | ×                       |
| COU16  | Council | Total number of social media followers                                                                                          | <b>①</b>                | $\overline{\checkmark}$ | $\overline{\mathbf{V}}$ | $\overline{\mathbf{V}}$ | V                       |
| COU17  | Council | Number of customer complaints received                                                                                          | n/a                     | n/a                     | n/a                     | <b>(i)</b>              | ×                       |
| COU18  | Council | Percentage of customer complaints upheld                                                                                        | n/a                     | n/a                     | n/a                     | $\overline{\mathbf{V}}$ |                         |
| COU19  | Council | Number of Ombudsman complaints upheld                                                                                           | $\overline{\mathbf{V}}$ | V                       | $\overline{\mathbf{V}}$ | ×                       | $\overline{\mathbf{V}}$ |
| COU20  | Council | Enquiries resolved at first contact                                                                                             | n/a                     | n/a                     | n/a                     |                         |                         |
| COU21  | Council | Transactions through digital channels                                                                                           | n/a                     | n/a                     | n/a                     | n/a                     | V                       |
| COU22  | Council | Number of online customer accounts                                                                                              | n/a                     | n/a                     | n/a                     | n/a                     | 1                       |
| COU23  | Council | Satisfaction with online services                                                                                               | n/a                     | n/a                     | n/a                     | n/a                     |                         |