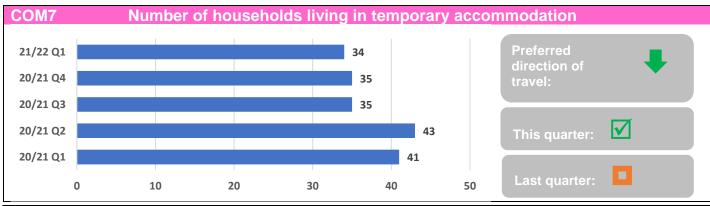

|        |                 |                                                                                      |            | 202                     | 0/21                    |                         | 2021-22    |
|--------|-----------------|--------------------------------------------------------------------------------------|------------|-------------------------|-------------------------|-------------------------|------------|
| Ref no | Theme           | Performance indicator                                                                | Q1         | Q2                      | Q3                      | Q4                      | Q1         |
| H&J16  | Homes &<br>Jobs | Percentage of vacant town centre retail units                                        |            | ×                       | ×                       | V                       | *          |
| H&J17  | Homes &<br>Jobs | Visits to town centre car parks                                                      | <b>X</b>   | V                       | ×                       | ×                       | V          |
| H&J18  | Homes &<br>Jobs | Guildford town centre footfall                                                       | n/a        | n/a                     | n/a                     | n/a                     | V          |
| H&J19  | Homes &<br>Jobs | Domestic abuse victims prioritised for housing                                       | n/a        | n/a                     | n/a                     | n/a                     | <b>①</b>   |
| H&J20  | Homes &<br>Jobs | Percentage of affordable housing units granted planning permission on eligible sites | n/a        | n/a                     | n/a                     | n/a                     |            |
| COM1   | Community       | Number of customers taking part in day care activities                               | <b>①</b>   | V                       | ×                       | ×                       | V          |
| COM2   | Community       | Number of community transport single journeys                                        | <b>(i)</b> | $\overline{\mathbf{V}}$ | $\overline{\mathbf{V}}$ | ×                       | V          |
| COM3   | Community       | Number of community hot meals delivered                                              | <b>(i)</b> | <b>E</b>                | <b>X</b>                | ×                       | <b>X</b>   |
| COM4   | Community       | Number of handyperson jobs completed                                                 |            |                         |                         |                         | <b>(1)</b> |
| COM5   | Community       | Number of Care and Repair jobs completed                                             |            |                         |                         |                         | 1          |
| COM6   | Community       | Number of public sector home adaptations completed                                   |            |                         |                         |                         | 1          |
| COM7   | Community       | Number of households living in temporary accommodation                               | V          | <b>E</b>                | $\overline{\mathbf{V}}$ |                         | V          |
| COM8   | Community       | Snapshot of rough sleepers                                                           | <b>*</b>   | $\overline{\mathbf{V}}$ | $\overline{\checkmark}$ | $\overline{\mathbf{V}}$ | <b>X</b>   |
| COM9   | Community       | Number of successful homelessness outcomes                                           | <b>V</b>   | <b>V</b>                | <b>V</b>                | V                       |            |
| COM10  | Community       | Council tax collected                                                                | <b>(i)</b> | $\overline{\mathbf{V}}$ | $\overline{\mathbf{V}}$ |                         | V          |
| COM11  | Community       | Number of planning applications                                                      | n/a        | n/a                     | n/a                     | n/a                     | <b>①</b>   |