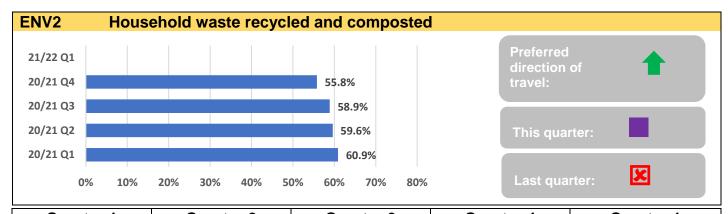

| Quarter 1    | Quarter 2                                                              | Quarter 3                                  | Quarter 4                                                                                     | Quarter 1                           |  |  |
|--------------|------------------------------------------------------------------------|--------------------------------------------|-----------------------------------------------------------------------------------------------|-------------------------------------|--|--|
| 60.9%        | 59.6%                                                                  | 58.9%                                      | 55.8%                                                                                         | -                                   |  |  |
| Description: | Percentage of household waste recycled and composted. Data provided by |                                            |                                                                                               |                                     |  |  |
|              | Operational and Technical Services.                                    |                                            |                                                                                               |                                     |  |  |
| Comments:    | subject to seasona peak in refuse at C                                 | l change. Lower rec<br>hristmas, this year | le to slow data provi<br>cycling rate in Q4 as<br>combined with a pea<br>ne and not going out | there is always a<br>ak in tonnages |  |  |