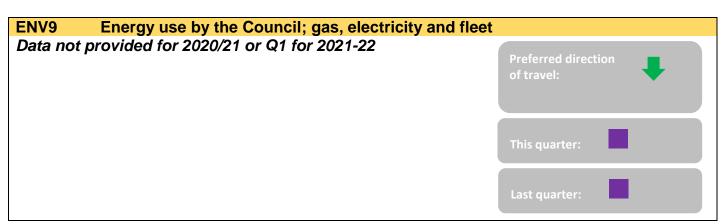

Page 21 Page 13 of 49

| Quarter 1    | Quarter 2                                                                                                                                                                                                                                                                                                                        | Quarter 3         | Quarter 4 | Quarter 1 |  |  |
|--------------|----------------------------------------------------------------------------------------------------------------------------------------------------------------------------------------------------------------------------------------------------------------------------------------------------------------------------------|-------------------|-----------|-----------|--|--|
| -            | -                                                                                                                                                                                                                                                                                                                                | -                 | -         | -         |  |  |
| Description: | Data provided by A                                                                                                                                                                                                                                                                                                               | Asset Management. |           |           |  |  |
| Comments:    |                                                                                                                                                                                                                                                                                                                                  |                   |           |           |  |  |
|              |                                                                                                                                                                                                                                                                                                                                  |                   |           |           |  |  |
|              | Please note, energy consumption will vary with season and usage meaning that it is not a particularly definitive performance indicator for the team, however it would demonstrate how the Council is performing in relation to its climate targets. It would be best used relative to the corresponding quarters in other years. |                   |           |           |  |  |