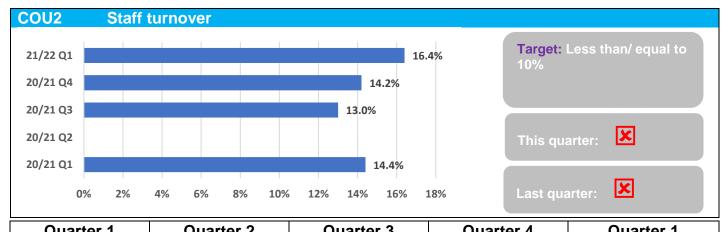

| Quarter 1    | Quarter 2                                                              | Quarter 3                                  | Quarter 4                                                                                     | Quarter 1                           |  |  |
|--------------|------------------------------------------------------------------------|--------------------------------------------|-----------------------------------------------------------------------------------------------|-------------------------------------|--|--|
| 60.9%        | 59.6%                                                                  | 58.9%                                      | 55.8%                                                                                         | -                                   |  |  |
| Description: | Percentage of household waste recycled and composted. Data provided by |                                            |                                                                                               |                                     |  |  |
|              | Operational and Technical Services.                                    |                                            |                                                                                               |                                     |  |  |
| Comments:    | subject to seasona peak in refuse at C                                 | l change. Lower rec<br>hristmas, this year | le to slow data provi<br>cycling rate in Q4 as<br>combined with a pea<br>ne and not going out | there is always a<br>ak in tonnages |  |  |