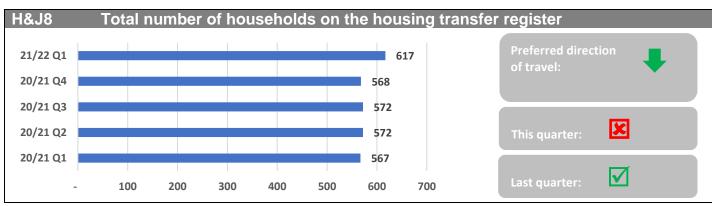

Page 25 Page 17 of 49

| Quarter 1    | Quarter 2                                                                     | Quarter 3 | Quarter 4 | Quarter 1 |  |  |
|--------------|-------------------------------------------------------------------------------|-----------|-----------|-----------|--|--|
| 567          | 572                                                                           | 572       | 568       | 617       |  |  |
| Description: | Total number of households on the housing transfer register. Data provided by |           |           |           |  |  |
|              | Housing.                                                                      |           |           |           |  |  |
| Comments:    | None.                                                                         |           |           |           |  |  |