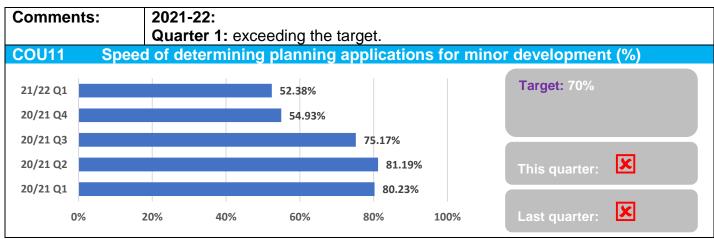

n: | Percentage of council house rent collected in year including arrears brought forward. Data provided by Housing. |           |           |           |  |
| Comments:    | None.                                                                                                           |           |           |           |  |





Comments:

None.

| Quarter 1    | Quarter 2         | Quarter 3 | Quarter 4                                        | Quarter 1 |
|--------------|-------------------|-----------|--------------------------------------------------|-----------|
| 100%         | 95.83%            | 96.88%    | 75%                                              | 80%       |
| Description: | PS2) Form) of the |           | mbined Developmer<br>ions on applications<br>es. | `         |



| Quarter 1    | Quarter 2                                                                 | Quarter 3                                                                 | Quarter 4 | Quarter 1 |  |
|--------------|---------------------------------------------------------------------------|---------------------------------------------------------------------------|-----------|-----------|--|
| 80.23%       | 81.19%                                                                    | 75.17%                                                                    | 54.93%    | 52.38%    |  |
| Description: | Figure for each qu                                                        | Figure for each quarter (as per the Combined Development Control (PS1 and |           |           |  |
| •