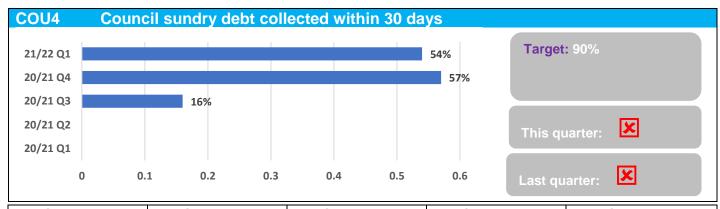

Page 29 Page 21 of 49

| Quarter 1    | Quarter 2                                                                                     | Quarter 3 | Quarter 4 | Quarter 1 |
|--------------|-----------------------------------------------------------------------------------------------|-----------|-----------|-----------|
| 4,988        | 466,067                                                                                       | 440,236   | 129,256   | 463,399   |
| Description: | Ticket sales for town centre car parks. Data provided by Customer, Case and Parking Services. |           |           |           |
| Comments:    | None.                                                                                         |           |           |           |

| Quarter 1    | Quarter 2                               | Quarter 3                              | Quarter 4                                                          | Quarter 1             |
|--------------|-----------------------------------------|----------------------------------------|--------------------------------------------------------------------|-----------------------|
| 830,267      | 1,939,500                               | 1,415,000                              | 806,010                                                            | 2,177,999             |
| Description: | standard measure                        | of heads passing a at the back of Hous | Street combined (thi beam across the street see of Fraser). Data p | reet; one in front of |
| Comments:    | This is a new PI for comparison /inform |                                        | nas been provided fo                                               | or 2020/21 for        |