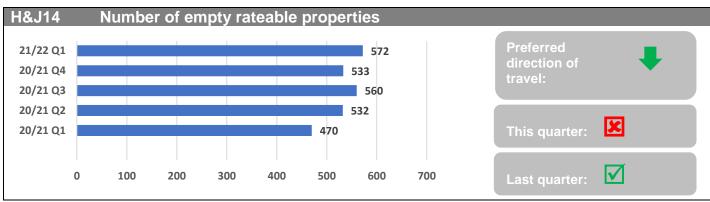

|                        |                         |                      |  |
|              | increasing. The number of days monitored is most accurate in Q4. In Q1 the   |                        |                         |                      |  |
|              | assumption for rating is that the property will be empty for the rest of the |                        |                         |                      |  |
|              | financial year and this only changes when it becomes occupied again. This    |                        |                         |                      |  |
|              | assumption inflate:                                                          | s the empty days fig   | ure.                    |                      |  |

Page 28 Page 20 of 49



| Quarter 1    | Quarter 2                                                                                                                                                           | Quarter 3 | Quarter 4 | Quarter 1 |
|--------------|---------------------------------------------------------------------------------------------------------------------------------------------------------------------|-----------|-----------|-----------|
| 470          | 532                                                                                                                                                                 | 560       | 533       | 572       |
| Description: | Snapshot data: these are the properties showing as empty on the system on the last day of the quarter. Data provided by Reve