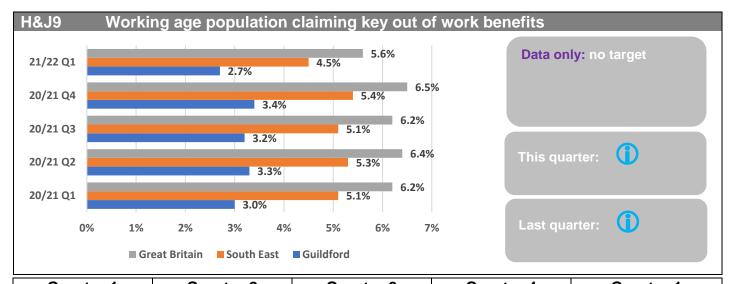

| Quarter 1    | Quarter 2          | Quarter 3                                   | Quarter 4                                                           | Quarter 1          |
|--------------|--------------------|---------------------------------------------|---------------------------------------------------------------------|--------------------|
| 3.0%         | 3.3%               | 3.2%                                        | 3.4%                                                                | 2.7%               |
| Description: | reason of being un | employed. Data sho<br>on provided for Guild | eople claiming bene<br>own is for the month<br>dford, South East ar | at the end of each |
| Comments:    | There is a 1-2 mon | nth lag on reporting.                       |                                                                     |                    |