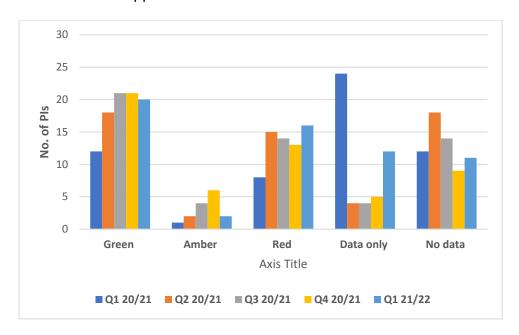

# 2. Scorecard summary

The table below provides an overview of the RAG rating for each PI for each quarter of 2020/21 and quarter 1 of 2021-22. Where an indicator is recorded annually, the rating for each quarter has been greyed out in the table and has not been shown in section 5 for this period.

For quarter 1 there may be no means of assessing the RAG rating against a preferred direction of travel if we do not have data for the preceding quarter 4. Where this is the case, quarter 1 data has been rated as 'data only' (1) and is shown in the chart table accompanying each PI in section 5.

There are some new PI for this quarter and where these PI do not have data for 2020/21 'n/a' is noted in the table.

|        |             |                                                                                                                                                                                    | 2020/21    |          | 2021-22                 |                         |    |
|--------|-------------|------------------------------------------------------------------------------------------------------------------------------------------------------------------------------------|------------|----------|-------------------------|-------------------------|----|
| Ref no | Theme       | Performance indicator                                                                                                                                                              | Q1         | Q2       | Q3                      | Q4                      | Q1 |
| ENV1   | Environment | Kilograms of domestic residual waste collected, per household, from the kerbside                                                                                                   | <b>①</b>   | V        | <b>X</b>                | ×                       |    |
| ENV2   | Environment | Household waste recycled and composted                                                                                                                                             | <b>①</b>   | <b>*</b> | <b>X</b>                | ×                       |    |
| ENV3   | Environment | Number of fly tips                                                                                                                                                                 | <b>(i)</b> | <b>*</b> | $\overline{\mathbf{V}}$ | $\overline{\mathbf{V}}$ |    |
| ENV4   | Environment | Number of outstanding statutory nuisance investigations (all noise (except in street), bonfires, light, odour, living conditions prejudicial to health, insects and accumulations) |            |          |                         |                         | 1  |
| ENV5   | Environment | Total number of 'Green Flag' open spaces                                                                                                                                           |            |          |                         |                         |    |
| ENV6   | Environment | Conservation sites in positive management                                                                                                                                          |            |          |                         |                         |    |
| ENV7   | Environment | Nitrogen dioxide concentration at monitoring site(s) at risk of exceeding limits                                                                                                   |            |          |                         |                         |    |
| ENV8   | Environment | CO2 emissions from Council operations                                                                                                                                              |            |          |                         |                         |    |
| ENV9   | Environment | Energy use by the Council; gas, electricity and fleet                                                                                                                              |            |          |                         |                         |    |

#### 3.1 Quarter 1

At the end of quarter 1 we have been able to give a RAG rating to all 61 of our quarterly recorded PIs which are shown in the table below.

|         | RAG Rating |       |       |           |         |  |  |  |
|---------|------------|-------|-------|-----------|---------|--|--|--|
| Quarter | Green      | Amber | Red   | Data only | No data |  |  |  |
| 1       | 20         | 2     | 16    | 12        | 11      |  |  |  |
|         | 32.8%      | 3.3%  | 26.2% | 19.7%     | 18.0%   |  |  |  |

In the table above, over a third (36.1%) of quarterly PI are showing a positive green or amber rating. Data only PI has increased, which is partly due to the introduction of 9 new PIs from 2021-22, where in the majority of cases there is no data to compare with, together with data being unavailable due to venue closures and the introduction of new systems.

# 3.2 Previous quarters

Previously for quarters 1 to 3 for 2020/21 there were 57 PIs and for quarter 4 there were 54 PIs, but following the additions and amendments in this report, some data is now not reported. There are 61 PIs for quarter 1 of 2021-22. The table below focusses on the quarterly recorded PI to provide a comparison across the year. The change in the number of PIs from 2020/21 and quarter 1 2021-22 is due to the deletion of some PIs which were for covid monitors, plus the addition of new PIs. Data omitted from/ updated since our previous report has been included in the table where possible.

|         |         |       |       | <b>RAG Rating</b> |           |         |
|---------|---------|-------|-------|-------------------|-----------|---------|
| Year    | Quarter | Green | Amber | Red               | Data only | No data |
|         | Q1      | 12    | 1     | 8                 | 24        | 12      |
|         | 57 PI   | 21.1% | 1.8%  | 14.0%             | 42.1%     | 21.1%   |
|         | Q2      | 18    | 2     | 15                | 4         | 18      |
| 2020/21 | 57 PI   | 31.6% | 3.5%  | 26.3%             | 7.0%      | 31.6%   |
| 2020/21 | Q3      | 21    | 4     | 14                | 4         | 14      |
|         | 57 PI   | 36.8% | 7.0%  | 24.6%             | 7.0%      | 24.6%   |
|         | Q4      | 21    | 6     | 13                | 5         | 9       |
|         | 54 PI   | 38.9% | 11.1% | 24.1%             | 9.3%      | 16.7%   |
| 2021-   | Q1      | 20    | 2     | 16                | 12        | 11      |
| 22      | 61 PI   | 32.8% | 3.3%  | 26.2%             | 19.7%     | 18.0%   |

The data above is also demonstrated in the chart shown overleaf:

Page 17 Page 9 of 49

# Agenda item number: 4 Appendix 1

When comparing quarter 1 for 2021-22 against quarter 4 in 2020/21, the most significant change has shown an increase in quarter 1 by over 10% of data only PI compared to quarter 4. This is largely due to new PIs, the provision of data from Environment and Regulatory Services for the first time, together with the resumption of some operations following Covid-19 related closures.