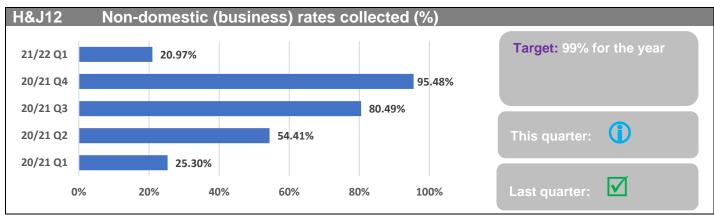

Page 27 Page 19 of 49

| Quarter 1    | Quarter 2                                                                                                                                                                                                           | Quarter 3 | Quarter 4 | Quarter 1 |
|--------------|---------------------------------------------------------------------------------------------------------------------------------------------------------------------------------------------------------------------|-----------|-----------|-----------|
| 25.30%       | 54.41%                                                                                                                                                                                                              | 80.49%    | 95.48%    | 20.97%    |
| Description: | Percentage calculated, as a cumulative year-to-date figure, from the total council tax payments received compared to the total amounts payable in that year. Data provided by Revenues and Benefits within Housing. |           |           |           |
| Comments:    | For 2021-22 there is a target of 99% for the year whereas previously this PI had a preferred direction of travel as increasing.                                                                                     |           |           |           |