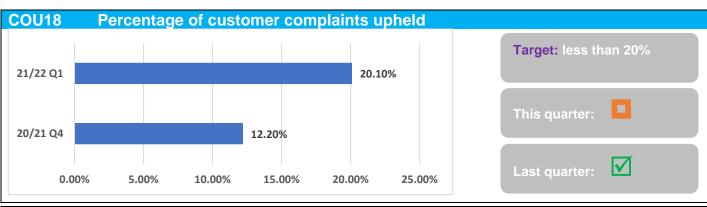

|        |         |                                                                                                                                 | 2020/21                 |                         |                         | 2021-22                 |                         |
|--------|---------|---------------------------------------------------------------------------------------------------------------------------------|-------------------------|-------------------------|-------------------------|-------------------------|-------------------------|
| Ref no | Theme   | Performance indicator                                                                                                           | Q1                      | Q2                      | Q3                      | Q4                      | Q1                      |
| COU11  | Council | Speed of determining applications for minor development                                                                         | $\overline{\mathbf{V}}$ | V                       | $\overline{\mathbf{V}}$ | <b>X</b>                | ×                       |
| COU12  | Council | Speed of determining applications for other development                                                                         | $\overline{\mathbf{V}}$ |                         |                         | <b>*</b>                | ×                       |
| COU13  | Council | Appeals dismissed against the Council's refusal of planning permission                                                          | <u>(i)</u>              | <b>(1)</b>              | $\Theta$                | <b>(i)</b>              | <b>(i)</b>              |
| COU14  | Council | Percentage of Freedom of Information and Environmental Information Regulation requests responded to within statutory timeframes | ×                       | <b>X</b>                | X                       | V                       | <b>✓</b>                |
| COU15  | Council | Number of web page views                                                                                                        | <b>①</b>                | *                       | $\overline{\mathbf{V}}$ | $\overline{\mathbf{V}}$ | ×                       |
| COU16  | Council | Total number of social media followers                                                                                          | <b>①</b>                | $\overline{\checkmark}$ | $\overline{\mathbf{V}}$ | $\overline{\mathbf{V}}$ | V                       |
| COU17  | Council | Number of customer complaints received                                                                                          | n/a                     | n/a                     | n/a                     | <b>(i)</b>              | ×                       |
| COU18  | Council | Percentage of customer complaints upheld                                                                                        | n/a                     | n/a                     | n/a                     | $\overline{\mathbf{V}}$ |                         |
| COU19  | Council | Number of Ombudsman complaints upheld                                                                                           | $\overline{\mathbf{V}}$ | V                       | $\overline{\mathbf{V}}$ | ×                       | $\overline{\mathbf{V}}$ |
| COU20  | Council | Enquiries resolved at first contact                                                                                             | n/a                     | n/a                     | n/a                     |                         |                         |
| COU21  | Council | Transactions through digital channels                                                                                           | n/a                     | n/a                     | n/a                     | n/a                     | V                       |
| COU22  | Council | Number of online customer accounts                                                                                              | n/a                     | n/a                     | n/a                     | n/a                     | 1                       |
| COU23  | Council | Satisfaction with online services                                                                                               | n/a                     | n/a                     | n/a                     | n/a                     |                         |