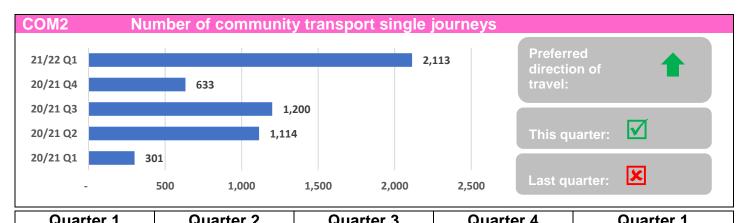

--------------------------------|------------------------|---------------------|------------------------|
| 0            | 492                                                                                                                                         | 347                    | 0                   | 976                    |
| Description: | Includes activities taking place at all day centres and activity packages delivered to customer homes. Data provided by Community Services. |                        |                     |                        |
| Comments:    | Government restriction our Care Officers.                                                                                                   | ctions. During this ti | s resumed at the be | ved welfare calls from |



| Quarter i    | Quarter 2                                                | Quarter 3                                                                                                                                                                | Quarter 4 | Quarter i       |  |
|--------------|----------------------------------------------------------|--------------------------------------------------------------------------------------------------------------------------------------------------------------------------|-----------|-----------------|--|
| 301          | 1,114                                                    | 1,200