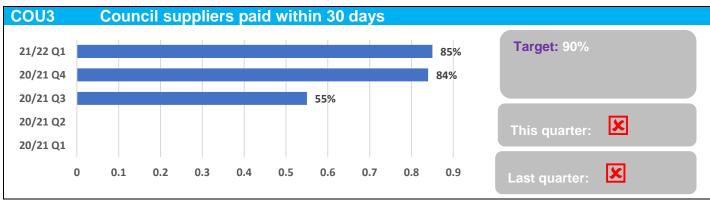

Page 28 Page 20 of 49

| Quarter 1    | Quarter 2                                                                                                                                                           | Quarter 3 | Quarter 4 | Quarter 1 |
|--------------|---------------------------------------------------------------------------------------------------------------------------------------------------------------------|-----------|-----------|-----------|
| 470          | 532                                                                                                                                                                 | 560       | 533       | 572       |
| Description: | Snapshot data: these are the properties showing as empty on the system on the last day of the quarter. Data provided by Revenues and Benefits within Housing.       |           |           |           |
| Comments:    | 2021-22: Quarter 1: This measure was introduced as a Covid-19 monitor. It indicates the number of empty business properties in the Borough based on rating records. |           |           |           |

| Quarter 1    | Quarter 2                                                                       | Quarter 3                                                                   | Quarter 4             | Quarter 1           |
|--------------|---------------------------------------------------------------------------------|-----------------------------------------------------------------------------|-----------------------|---------------------|
| -            | 12.4%                                                                           | 14.8%                                                                       | 13.2%                 | 13.6%               |
| Description: | Data is for vacant                                                              | Data is for vacant ground level retail and leisure premises situated within |                       |                     |
| _            | Guildford's Busine                                                              | ss Improvement Dis                                                          | trict (BID). Data pro | vided by Experience |
|              | Guildford. The preferred direction of travel is based on the south-east figure. |                                                                             |                       |                     |
| Comments:    | 2021-22:                                                                        |                                                                             |                       |                     |
|              | Quarter 1: by comparison the percentage of vacant units for the UK was          |                                                                             |                       |                     |
|              | 11.5% and for the                                                               | South East was 12%                                                          | 6.                    |                     |