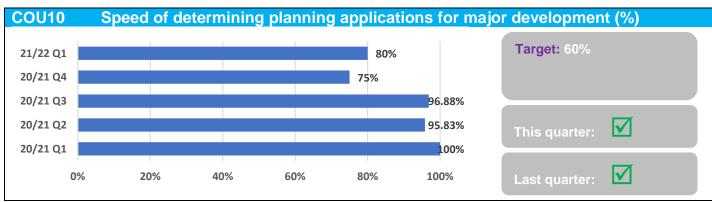

| Quarter 3 | Quarter 4 | Quarter 1 |  |
|--------------|-----------------------------------------------------------------------------------------------------------------|-----------|-----------|-----------|--|
| 99.05%       | 99.05%                                                                                                          | 98.86%    | 98.97%    | 99.10%    |  |
| Description: | Percentage of council house rent collected in year including arrears brought forward. Data provided by Housing. |           |           |           |  |
| Comments:    | None.                                                                                                           |           |           |           |  |





Comments:

None.

| Quarter 1    | Quarter 2         | Quarter 3 | Quarter 4                                        | Quarter 1 |
|--------------|-------------------|-----------|--------------------------------------------------|-----------|
| 100%         | 95.83%            | 96.88%    | 75%                                              | 80%       |
| Description: | PS2) Form) of the |           | mbined Developmer<br>ions on applications<br>es. | `         |



| Quarter 1    | Quarter 2                                                                 | Quarter 3                                                                 | Quarter 4 | Quarter 1 |  |
|--------------|---------------------------------------------------------------------------|-----------------------------------------