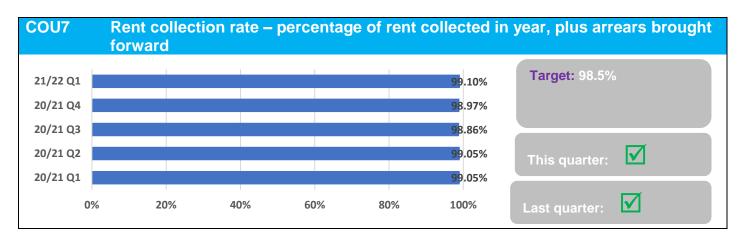

Page 27 Page 19 of 49

| Quarter 1    | Quarter 2                                                                                                                                                                                                           | Quarter 3 | Quarter 4 | Quarter 1 |
|--------------|---------------------------------------------------------------------------------------------------------------------------------------------------------------------------------------------------------------------|-----------|-----------|-----------|
| 25.30%       | 54.41%                                                                                                                                                                                                              | 80.49%    | 95.48%    | 20.97%    |
| Description: | Percentage calculated, as a cumulative year-to-date figure, from the total council tax payments received compared to the total amounts payable in that year. Data provided by Revenues and Benefits within Housing. |           |           |           |
| Comments:    | For 2021-22 there is a target of 99% for the year whereas previously this PI had a preferred direction of travel as increasing.                                                                                     |           |           |           |