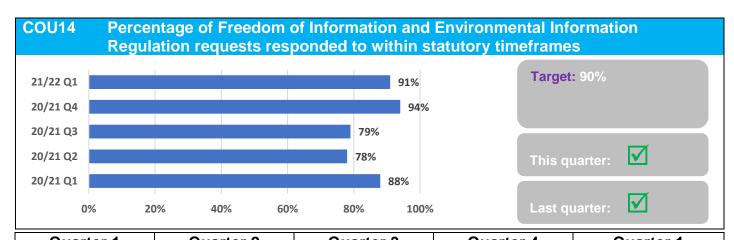

|        |         |                                                                                                                                 | 2020/21                 |                         |                         | 2021-22                 |                         |
|--------|---------|---------------------------------------------------------------------------------------------------------------------------------|-------------------------|-------------------------|-------------------------|-------------------------|-------------------------|
| Ref no | Theme   | Performance indicator                                                                                                           | Q1                      | Q2                      | Q3                      | Q4                      | Q1                      |
| COU11  | Council | Speed of determining applications for minor development                                                                         | $\overline{\mathbf{V}}$ | V                       | $\overline{\mathbf{V}}$ | <b>X</b>                | ×                       |
| COU12  | Council | Speed of determining applications for other development                                                                         | $\overline{\mathbf{V}}$ |                         |                         | <b>*</b>                | ×                       |
| COU13  | Council | Appeals dismissed against the Council's refusal of planning permission                                                          | <u>(i)</u>              | <b>(1)</b>              | $\Theta$                | <b>(i)</b>              | <b>(i)</b>              |
| COU14  | Council | Percentage of Freedom of Information and Environmental Information Regulation requests responded to within statutory timeframes | ×                       | <b>X</b>                | X                       | V                       | <b>✓</b>                |
| COU15  | Council | Number of web page views                                                                                                        | <b>①</b>                | *                       | $\overline{\mathbf{V}}$ | $\overline{\mathbf{V}}$ | ×                       |
| COU16  | Council | Total number of social media followers                                                                                          | <b>①</b>                | $\overline{\checkmark}$ | $\overline{\mathbf{V}}$ | $\overline{\mathbf{V}}$ | V                       |
| COU17  | Council | Number of customer complaints received                                                                                          | n/a                     | n/a                     | n/a                     | <b>(i)</b>              | ×                       |
| COU18  | Council | Percentage of customer complaints upheld                                                                                        | n/a                     | n/a                     | n/a                     | $\overline{\mathbf{V}}$ |                         |
| COU19  | Council | Number of Ombudsman complaints upheld                                                                                           | $\overline{\mathbf{V}}$ | V                       | $\overline{\mathbf{V}}$ | ×                       | $\overline{\mathbf{V}}$ |
| COU20  | Council | Enquiries resolved at first contact                                                                                             | n/a                     | n/a                     | n/a                     |                         |                         |
| COU21  | Council | Transactions through digital channels                                                                                           | n/a                     | n/a                     | n/a                     | n/a                     | V                       |
| COU22  | Council | Number of online customer accounts                                                                                              | n/a                     | n/a                     | n/a                     | n/a                     | 1                       |
| COU23  | Council | Satisfaction with online services                                                                                               | n/a                     | n/a                     | n/a                     | n/a                     |                         |