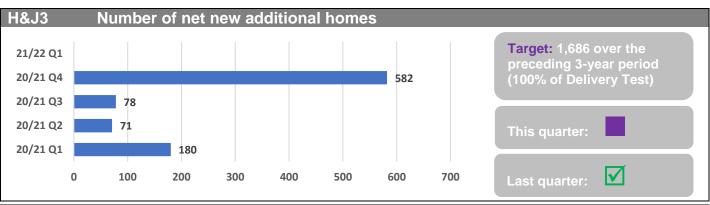

Page 23 Page 15 of 49

| 0            | 100 | 200                                                                         | 300          | 400     | 500      | 600      | 700           | Last qua              | arter:                                |
|--------------|-----|-----------------------------------------------------------------------------|--------------|---------|----------|----------|---------------|-----------------------|---------------------------------------|
| Quarter 1    |     | Quar                                                                        | ter 2        |         | Quarte   | r 3      | Quart         | er 4                  | Quarter 1                             |
| 180          |     | 7                                                                           | 1            |         | 78       |          | 58            | 2                     | -                                     |
| Description: |     |                                                                             |              |         |          |          |               |                       | , or created through                  |
|              |     | _                                                                           |              |         |          |          |               |                       | erties demolished in                  |
|              |     | •                                                                           |              | ıals th | e net ne | ew addi  | tional home   | es. Data <sub>l</sub> | provided by                           |
| Camananta    |     | Planning                                                                    | Policy.      |         |          |          |               |                       |                                       |
| Comments:    |     | 2021-22                                                                     | 1. Thoro     | ic un   | to 3-mo  | nthe ro  | oorting lag   | with hou              | sing completion data                  |
|              |     | due to the                                                                  |              | •       |          |          |               | with Hous             | sing completion data                  |
|              |     | due to the                                                                  | e way co     | прісі   | ions are | тероп    | Ju.           |                       |                                       |
|              |     | Quarter 4                                                                   | 1 includes   | s 280   | 'normal  | ' C3 dw  | ellings plus  | 302 'C3               | equivalent                            |
|              |     |                                                                             |              |         |          |          | • .           |                       | ew purpose-built                      |
|              |     |                                                                             |              |         |          |          |               |                       | for self-contained                    |
|              |     |                                                                             |              |         |          | •        |               | _                     | uster flats. We can                   |
|              |     |                                                                             |              |         |          |          |               |                       | many homes the                        |
|              |     |                                                                             |              |         |          | _        |               |                       | ng. It should be                      |
|              |     |                                                                             |              |         |          |          |               |                       | mmodation is only<br>n Q4. These two  |
|              |     | figures su                                                                  |              | •       | was not  | 1166633  | arily all col | iipieteu ii           | ii Q <del>-i</del> . These two        |
|              |     | nguroo o                                                                    | J. 11 10 002 |         |          |          |               |                       |                                       |
|              |     | Q1 – Q4                                                                     | 2020/21      | - The   | 2020/2   | 1 year-e | end total (C  | (1-Q4) is             | 609 'normal' C3                       |
|              |     | dwellings                                                                   | plus 302     | 2 'C3 ( | equivale | ent dwe  | lings'.       |                       |                                       |
|              |     | Combinin                                                                    | ng the two   | o figur | res give | s a 202  | 0/21 year e   | end total             | of 911 completions.                   |
|              |     | This uplift in housing delivery compared to previous years means we are now |              |         |          |          |               | means we are now      |                                       |
|              |     | •                                                                           |              | _       | •        | •        | •             | •                     | elivery is consistent                 |
|              |     | _                                                                           | •            |         |          |          |               |                       | nd is necessary to                    |
|              |     |                                                                             |              |         |          |          |               |                       | ng Delivery Test and                  |
|              |     |                                                                             |              |         |          |          |               |                       | nst either test would                 |
|              |     |                                                                             |              |         |          | -        | tion in favo  |                       |                                       |
|              |     | •                                                                           |              | •       |          |          |               |                       | applications for                      |
|              |     |                                                                             |              |         |          |          |               |                       | orary bulge in                        |
|              |     |                                                                             |              |         |          |          |               |                       | completed over the                    |
|              |     |                                                                             | •            |         |          |          |               | ,                     | supply of homes scan start delivering |
|              |     | _                                                                           |              |         |          | •        |               | _                     | opted Local Plan.                     |
|              |     | HOHIGS III                                                                  | JIGET 10     | meet    | and and  | opaled   | пајсскогу     | iii tiie au           | optou Locai i iaii.                   |