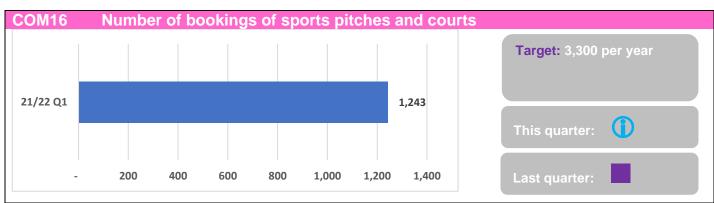

Page 23 Page 15 of 49

| 0            | 100 | 200                                                                         | 300          | 400     | 500      | 600      | 700           | Last qua              | arter:                                |
|--------------|-----|-----------------------------------------------------------------------------|--------------|---------|----------|----------|---------------|-----------------------|---------------------------------------|
| Quarter 1    |     | Quar                                                                        | ter 2        |         | Quarte   | r 3      | Quart         | er 4                  | Quarter 1                             |
| 180          |     | 7                                                                           | 1            |         | 78       |          | 58            | 2                     | -                                     |
| Description: |     |                                                                             |              |         |          |          |               |                       | , or created through                  |
|              |     | _                                                                           |              |         |          |          |               |                       | erties demolished in                  |
|              |     | •                                                                           |              | ıals th | e net ne | ew addi  | tional home   | es. Data <sub>l</sub> | provided by                           |
| Camananta    |     | Planning                                                                    | Policy.      |         |          |          |               |                       |                                       |
| Comments:    |     | 2021-22                                                                     | 1. Thoro     | ic un   | to 3-mo  | nthe ro  | oorting lag   | with hou              | sing completion data                  |
|              |     | due to the                                                                  |              | •       |          |          |               | with Hous             | sing completion data                  |
|              |     | due to the                                                                  | e way co     | прісі   | ions are | тероп    | Ju.           |                       |                                       |
|              |     | Quarter 4                                                                   | 1 includes   | s 280   | 'normal  | ' C3 dw  | ellings plus  | 302 'C3               | equivalent                            |
|              |     |                                                                             |              |         |          |          | • .           |                       | ew purpose-built                      |
|              |     |                                                                             |              |         |          |          |               |                       | for self-contained                    |
|              |     |                                                                             |              |         |          | •        |               | _                     | uster flats. We can                   |
|              |     |                                                                             |              |         |          |          |               |                       | many homes the                        |
|              |     |                                                                             |              |         |          | _        |               |                       | ng. It should be                      |
|              |     |                                                                             |              |         |          |          |               |                       | mmodation is only<br>n Q4. These two  |
|              |     | figures su                                                                  |              | •       | was not  | 1166633  | arily all col | iipieteu ii           | ii Q <del>-i</del> . These two        |
|              |     | nguroo o                                                                    | J. 11 10 002 |         |          |          |               |                       |                                       |
|              |     | Q1 – Q4                                                                     | 2020/21      | - The   | 2020/2   | 1 year-e | end total (C  | (1-Q4) is             | 609 'normal' C3                       |
|              |     | dwellings                                                                   | plus 302     | 2 'C3 ( | equivale | ent dwe  | lings'.       |                       |                                       |
|              |     | Combinin                                                                    | ng the two   | o figur | res give | s a 202  | 0/21 year e   | end total             | of 911 completions.                   |
|              |     | This uplift in housing delivery compared to previous years means we are now |              |         |          |          |               | means we are now      |                                       |
|              |     | •                                                                           |              | _       | •        | •        | •             | •                     | elivery is consistent                 |
|              |     | _                                                                           | •            |         |          |          |               |                       | nd is necessary to                    |
|              |     |                                                                             |              |         |          |          |               |                       | ng Delivery Test and                  |
|              |     |                                                                             |              |         |          |          |               |                       | nst either test would                 |
|              |     |                                                                             |              |         |          | -        | tion in favo  |                       |                                       |
|              |     | •                                                                           |              | •       |          |          |               |                       | applications for                      |
|              |     |                                                                             |              |         |          |          |               |                       | orary bulge in                        |
|              |     |                                                                             |              |         |          |          |               |                       | completed over the                    |
|              |     |                                                                             | •            |         |          |          |               | ,                     | supply of homes scan start delivering |
|              |     | _                                                                           |              |         |          | •        |               | _                     | opted Local Plan.                     |
|              |     | HOHIGS III                                                                  | JIGET 10     | meet    | and and  | opaled   | пајсскогу     | iii tiie au           | optou Locai i iaii.                   |