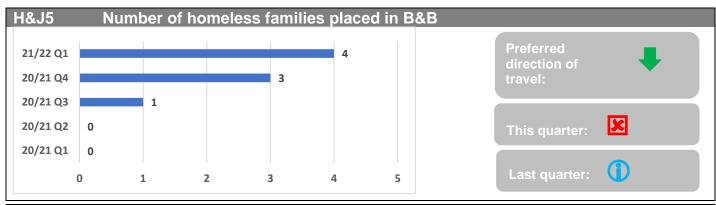

| Quarter 1    | Quarter 2                     | Quarter 3 | Quarter 4 | Quarter 1 |  |  |
|--------------|-------------------------------|-----------|-----------|-----------|--|--|
| 0            | 0                             | 1         | 3         | 4         |  |  |
| Description: | Data provided by Housing.     |           |           |           |  |  |
| Comments:    | This is a new PI for 2021-22. |           |           |           |  |  |