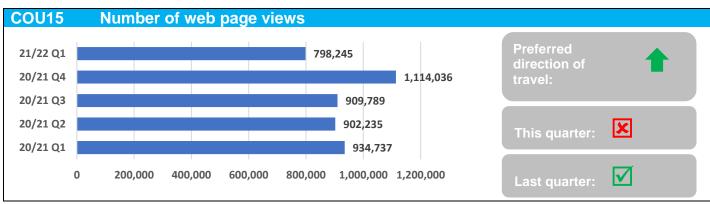

Page 10 Page 2 of 49

- O H&J20 this is a new PI and will be a 'percentage of affordable housing units granted planning permission on eligible sites'. This data will be provided by Planning Policy and will be measured against the targets set in the Local Plan. As detailed in the comments section of this PI, we are putting systems in place so that from Quarter 2 we will be able to provide the figures quarterly, when we will be able to provide figures for both Q1 and Q2.
- PI reference: H&J19 (Domestic abuse victims prioritised for housing) this is a new PI for 2021-22. There is a countywide review of Domestic Abuse services being led by Surrey County Council (as required by law) and a health audit, following which, we will have a better idea on the preferred direction of travel and areas for improvement.
- PI reference: COU15 (Number of web page views) Following a substantial review and page reduction of our website, it relaunched on 29 April meaning residents and businesses can more easily find the information they need. The reduced amount of web views is a positive direction of travel and this trend will continue as more residents and businesses register for 'MyGuildford' (the new self-service portal) and additionally can more easily find what they need first time. These figures are shown at PI reference COU22 (Number of online customers) and are well on track to meet the target of 10,000 customers in the first year.
- During Q3 we will also be reviewing this PI to provide a clearer breakdown of the customer journey to better reflect and measure success.
- New PIs there are 9 new PIs for 2021-22 which are categorised within the 'no data' category as there is currently no data to compare them against.

|        |         |                                                                                                                                 | 2020/21                 |                         |                         | 2021-22                 |                         |
|--------|---------|---------------------------------------------------------------------------------------------------------------------------------|-------------------------|-------------------------|-------------------------|-------------------------|-------------------------|
| Ref no | Theme   | Performance indicator                                                                                                           | Q1                      | Q2                      | Q3                      | Q4                      | Q1                      |
| COU11  | Council | Speed of determining applications for minor development                                                                         | $\overline{\mathbf{V}}$ | V                       | $\overline{\mathbf{V}}$ | <b>X</b>                | ×                       |
| COU12  | Council | Speed of determining applications for other development                                                                         | $\overline{\mathbf{V}}$ |                         |                         | <b>*</b>                | ×                       |
| COU13  | Council | Appeals dismissed against the Council's refusal of planning permission                                                          | <u>(i)</u>              | <b>(1)</b>              | $\Theta$                | <b>(i)</b>              | <b>(i)</b>              |
| COU14  | Council | Percentage of Freedom of Information and Environmental Information Regulation requests responded to within statutory timeframes | ×                       | <b>X</b>                | X                       | V                       | <b>✓</b>                |
| COU15  | Council | Number of web page views                                                                                                        | <b>①</b>                | *                       | $\overline{\mathbf{V}}$ | $\overline{\mathbf{V}}$ | ×                       |
| COU16  | Council | Total number of social media followers                                                                                          | <b>①</b>                | $\overline{\checkmark}$ | $\overline{\mathbf{V}}$ | $\overline{\mathbf{V}}$ | V                       |
| COU17  | Council | Number of customer complaints received                                                                                          | n/a                     | n/a                     | n/a                     | <b>(i)</b>              | ×                       |
| COU18  | Council | Percentage of customer complaints upheld                                                                                        | n/a                     | n/a                     | n/a                     | $\overline{\mathbf{V}}$ |                         |
| COU19  | Council | Number of Ombudsman complaints upheld                                                                                           | $\overline{\mathbf{V}}$ | V                       | $\overline{\mathbf{V}}$ | ×                       | $\overline{\mathbf{V}}$ |
| COU20  | Council | Enquiries resolved at first contact                                                                                             | n/a                     | n/a                     | n/a                     |                         |                         |
| COU21  | Council | Transactions through digital channels                                                                                           | n/a                     | n/a                     | n/a                     | n/a                     | V                       |
| COU22  | Council | Number of online customer accounts                                                                                              | n/a                     | n/a                     | n/a                     | n/a                     | 1                       |
| COU23  | Council | Satisfaction with online services                                                                                               | n/a                     | n/a                     | n/a                     | n/a                     |                         |