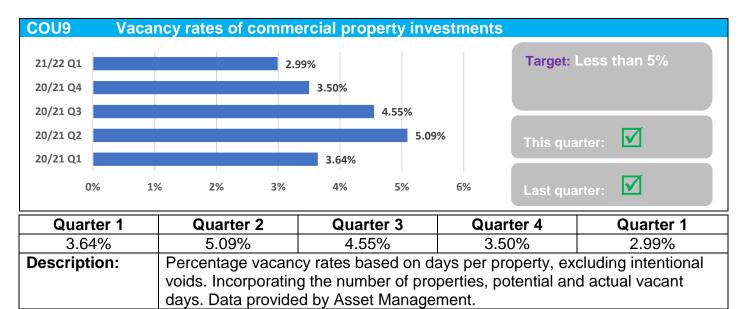

| Quarter 3 | Quarter 4 | Quarter 1 |  |
|--------------|-----------------------------------------------------------------------------------------------------------------|-----------|-----------|-----------|--|
| 99.05%       | 99.05%                                                                                                          | 98.86%    | 98.97%    | 99.10%    |  |
| Description: | Percentage of council house rent collected in year including arrears brought forward. Data provided by Housing. |           |           |           |  |
| Comments:    | None.                                                                                                           |           |           |           |  |





Comments:

None.

| Quarter 1    | Quarter 2         | Quarter 3 | Quarter 4                                        | Quarter 1 |
|--------------|-------------------|-----------|--------------------------------------------------|-----------|
| 100%         | 95.83%            | 96.88%    | 75%                                              | 80%       |
| Description: | PS2) Form) of the |           | mbined Developmer<br>ions on applications<br>es. | `         |



| Quarter 1    | Quarter 2                                                                 | Quarter 3                                                                 | Quarter 4 | Quarter 1 |  |
|--------------|---------------------------------------------------------------------------|---------------------------------------