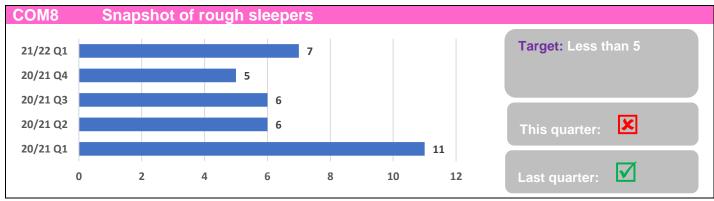

|        |                 |                                                                                      |            | 202                     | 0/21                    |                         | 2021-22    |
|--------|-----------------|--------------------------------------------------------------------------------------|------------|-------------------------|-------------------------|-------------------------|------------|
| Ref no | Theme           | Performance indicator                                                                | Q1         | Q2                      | Q3                      | Q4                      | Q1         |
| H&J16  | Homes &<br>Jobs | Percentage of vacant town centre retail units                                        |            | ×                       | ×                       | V                       | *          |
| H&J17  | Homes &<br>Jobs | Visits to town centre car parks                                                      | <b>X</b>   | V                       | ×                       | ×                       | V          |
| H&J18  | Homes &<br>Jobs | Guildford town centre footfall                                                       | n/a        | n/a                     | n/a                     | n/a                     | V          |
| H&J19  | Homes &<br>Jobs | Domestic abuse victims prioritised for housing                                       | n/a        | n/a                     | n/a                     | n/a                     | <b>①</b>   |
| H&J20  | Homes &<br>Jobs | Percentage of affordable housing units granted planning permission on eligible sites | n/a        | n/a                     | n/a                     | n/a                     |            |
| COM1   | Community       | Number of customers taking part in day care activities                               | <b>①</b>   | V                       | ×                       | ×                       | V          |
| COM2   | Community       | Number of community transport single journeys                                        | <b>(i)</b> | $\overline{\mathbf{V}}$ | $\overline{\mathbf{V}}$ | ×                       | V          |
| COM3   | Community       | Number of community hot meals delivered                                              | <b>(i)</b> | <b>E</b>                | <b>X</b>                | ×                       | <b>X</b>   |
| COM4   | Community       | Number of handyperson jobs completed                                                 |            |                         |                         |                         | <b>(1)</b> |
| COM5   | Community       | Number of Care and Repair jobs completed                                             |            |                         |                         |                         | 1          |
| COM6   | Community       | Number of public sector home adaptations completed                                   |            |                         |                         |                         | 1          |
| COM7   | Community       | Number of households living in temporary accommodation                               | V          | <b>E</b>                | $\overline{\mathbf{V}}$ |                         | V          |
| COM8   | Community       | Snapshot of rough sleepers                                                           | <b>*</b>   | $\overline{\mathbf{V}}$ | $\overline{\checkmark}$ | $\overline{\mathbf{V}}$ | <b>X</b>   |
| COM9   | Community       | Number of successful homelessness outcomes                                           | <b>V</b>   | <b>V</b>                | <b>V</b>                | V                       |            |
| COM10  | Community       | Council tax collected                                                                | <b>(i)</b> | $\overline{\mathbf{V}}$ | $\overline{\mathbf{V}}$ |                         | V          |
| COM11  | Community       | Number of planning applications                                                      | n/a        | n/a                     | n/a                     | n/a                     | <b>①</b>   |