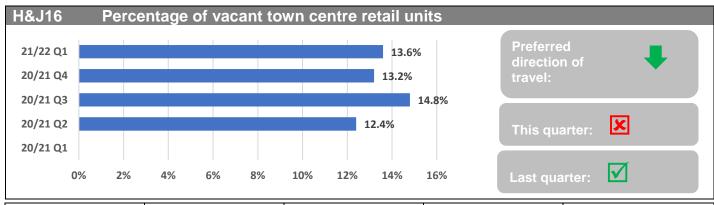

--------------------------------------------------------------------------------------------------------|-----------|-----------|-----------|
| 470          | 532                                                                                                                                                                 | 560       | 533       | 572       |
| Description: | Snapshot data: these are the properties showing as empty on the system on the last day of the quarter. Data provided by Revenues and Benefits within Housing.       |           |           |           |
| Comments:    | 2021-22: Quarter 1: This measure was introduced as a Covid-19 monitor. It indicates the number of empty business properties in the Borough based on rating records. |           |           |           |



| Quarter 1    | Quarter 2                                                                       | Quarter 3                                                                   | Quarter 4             | Quarter 1           |
|--------------|---------------------------------------------------------------------------------|-----------------------------------------------------------------------------|-----------------------|---------------------|
| -            | 12.4%                                                                           | 14.8%                                                                       | 13.2%                 | 13.6%               |
| Description: | Data is for vacant                                                              | Data is for vacant ground leve