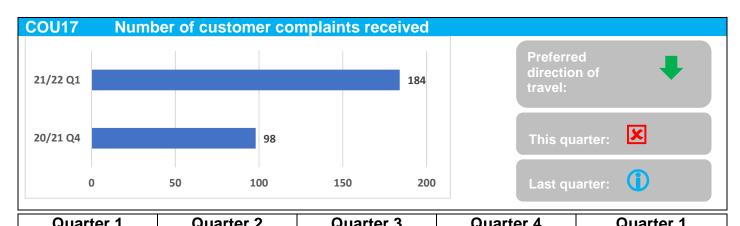

|        |         |                                                                                                                                 | 2020/21                 |                         |                         | 2021-22                 |                         |
|--------|---------|---------------------------------------------------------------------------------------------------------------------------------|-------------------------|-------------------------|-------------------------|-------------------------|-------------------------|
| Ref no | Theme   | Performance indicator                                                                                                           | Q1                      | Q2                      | Q3                      | Q4                      | Q1                      |
| COU11  | Council | Speed of determining applications for minor development                                                                         | $\overline{\mathbf{V}}$ | V                       | $\overline{\mathbf{V}}$ | <b>X</b>                | ×                       |
| COU12  | Council | Speed of determining applications for other development                                                                         | $\overline{\mathbf{V}}$ |                         |                         | <b>*</b>                | ×                       |
| COU13  | Council | Appeals dismissed against the Council's refusal of planning permission                                                          | <u>(i)</u>              | <b>(1)</b>              | $\Theta$                | <b>(i)</b>              | <b>(i)</b>              |
| COU14  | Council | Percentage of Freedom of Information and Environmental Information Regulation requests responded to within statutory timeframes | ×                       | <b>X</b>                | X                       | V                       | <b>✓</b>                |
| COU15  | Council | Number of web page views                                                                                                        | <b>①</b>                | *                       | $\overline{\mathbf{V}}$ | $\overline{\mathbf{V}}$ | ×                       |
| COU16  | Council | Total number of social media followers                                                                                          | <b>①</b>                | $\overline{\checkmark}$ | $\overline{\mathbf{V}}$ | $\overline{\mathbf{V}}$ | V                       |
| COU17  | Council | Number of customer complaints received                                                                                          | n/a                     | n/a                     | n/a                     | <b>(i)</b>              | ×                       |
| COU18  | Council | Percentage of customer complaints upheld                                                                                        | n/a                     | n/a                     | n/a                     | $\overline{\mathbf{V}}$ |                         |
| COU19  | Council | Number of Ombudsman complaints upheld                                                                                           | $\overline{\mathbf{V}}$ | V                       | $\overline{\mathbf{V}}$ | ×                       | $\overline{\mathbf{V}}$ |
| COU20  | Council | Enquiries resolved at first contact                                                                                             | n/a                     | n/a                     | n/a                     |                         |                         |
| COU21  | Council | Transactions through digital channels                                                                                           | n/a                     | n/a                     | n/a                     | n/a                     | V                       |
| COU22  | Council | Number of online customer accounts                                                                                              | n/a                     | n/a                     | n/a                     | n/a                     | 1                       |
| COU23  | Council | Satisfaction with online services                                                                                               | n/a                     | n/a                     | n/a                     | n/a                     |                         |