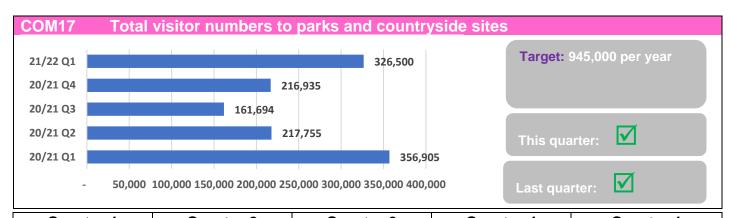

| 172,347      | 191,763                                                                      | 194,980                | 180,588                 | 208,784              |  |
|--------------|------------------------------------------------------------------------------|------------------------|-------------------------|----------------------|--|
| Description: | Snapshot data: this                                                          | s is the total number  | r of empty days for the | he financial year on |  |
|              | the last day of the                                                          | quarter (i.e. it assun | nes a lot of empty da   | ays in future, which |  |
|              | may not happen).                                                             | Data provided by Re    | evenues and Benefit     | s within Housing.    |  |
| Comments:    | 2021-22:                                                                     |                        |                         |                      |  |
|              | Quarter 1: This me                                                           | easure was introduc    | ed as a Covid-19 m      | onitor. It indicates |  |
|              | the number of emp                                                            | oty business propert   | ies in the Borough b    | ased on rating       |  |
|              | records. The indication is that the number of empty properties is still      |                        |                         |                      |  |
|              | increasing. The number of days monitored is most accurate in Q4. In Q1 the   |                        |                         |                      |  |
|              | assumption for rating is that the property will be empty for the rest of the |                        |                         |                      |  |
|              | financial year and this only changes when it becomes occupied again. This    |                        |                         |                      |  |
|              | assumption inflate:                                                          | s the empty days fig   | ure.                    |                      |  |