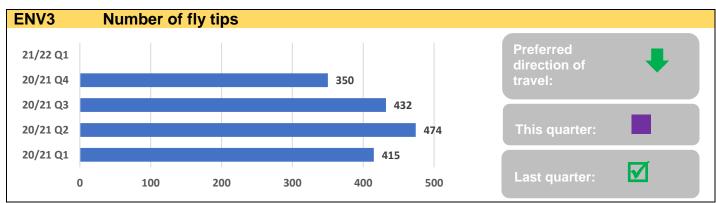

Page 20 Page 12 of 49

Agenda item number: 4 Appendix 1

| Quarter 1    | Quarter 2                                                                                                             | Quarter 3 | Quarter 4 | Quarter 1 |  |  |
|--------------|-----------------------------------------------------------------------------------------------------------------------|-----------|-----------|-----------|--|--|
| 415          | 474                                                                                                                   | 432       | 350       | -         |  |  |
| Description: | Number of reported fly tips. Data provided by Operational and Technical Services.                                     |           |           |           |  |  |
| Comments:    | There is a 2-month lag in reporting due to sign off/ processing requirements.  This PI is subject to seasonal change. |           |           |           |  |  |