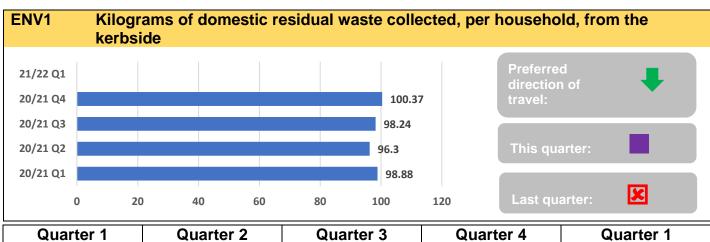

#### 5.1 Environment

This section includes all performance indicators with a broad environmental theme.

| Quarter 1    | Quarter 2                                                               | Quarter 3           | Quarter 4            | Quarter 1        |  |  |
|--------------|-------------------------------------------------------------------------|---------------------|----------------------|------------------|--|--|
| 98.88kg      | 96.3kg                                                                  | 98.24kg             | 100.37kg             | -                |  |  |
| Description: | Kilograms of domestic residual waste collected from each household at   |                     |                      |                  |  |  |
|              | kerbside, as per the DEFRA definition. Data provided by Operational and |                     |                      |                  |  |  |
|              | Technical Services.                                                     |                     |                      |                  |  |  |
| Comments:    | There is a 3-month                                                      | lag on reporting du | e to slow data provi | sion. This PI is |  |  |
|              | subject to seasonal change. Higher figure for Q4 as there is the post-  |                     |                      |                  |  |  |
|              | Christmas tonnage as well as the increased tonnages experienced during  |                     |                      |                  |  |  |
|              | lockdown.                                                               |                     |                      | _                |  |  |