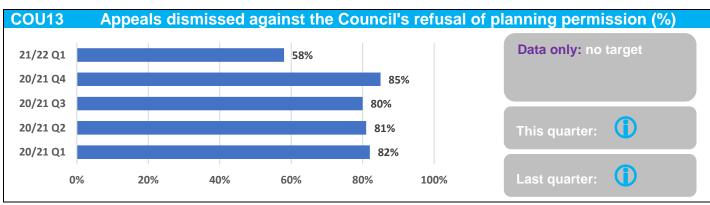

|        |         |                                                                                                                                 | 2020/21                 |                         |                         | 2021-22                 |                         |
|--------|---------|---------------------------------------------------------------------------------------------------------------------------------|-------------------------|-------------------------|-------------------------|-------------------------|-------------------------|
| Ref no | Theme   | Performance indicator                                                                                                           | Q1                      | Q2                      | Q3                      | Q4                      | Q1                      |
| COU11  | Council | Speed of determining applications for minor development                                                                         | $\overline{\mathbf{V}}$ | V                       | $\overline{\mathbf{V}}$ | <b>X</b>                | ×                       |
| COU12  | Council | Speed of determining applications for other development                                                                         | $\overline{\mathbf{V}}$ |                         |                         | <b>*</b>                | ×                       |
| COU13  | Council | Appeals dismissed against the Council's refusal of planning permission                                                          | <u>(i)</u>              | <b>(1)</b>              | $\Theta$                | <b>(i)</b>              | <b>(i)</b>              |
| COU14  | Council | Percentage of Freedom of Information and Environmental Information Regulation requests responded to within statutory timeframes | ×                       | <b>X</b>                | X                       | V                       | <b>✓</b>                |
| COU15  | Council | Number of web page views                                                                                                        | <b>①</b>                | *                       | $\overline{\mathbf{V}}$ | $\overline{\mathbf{V}}$ | ×                       |
| COU16  | Council | Total number of social media followers                                                                                          | <b>①</b>                | $\overline{\checkmark}$ | $\overline{\mathbf{V}}$ | $\overline{\mathbf{V}}$ | V                       |
| COU17  | Council | Number of customer complaints received                                                                                          | n/a                     | n/a                     | n/a                     | <b>(i)</b>              | ×                       |
| COU18  | Council | Percentage of customer complaints upheld                                                                                        | n/a                     | n/a                     | n/a                     | $\overline{\mathbf{V}}$ |                         |
| COU19  | Council | Number of Ombudsman complaints upheld                                                                                           | $\overline{\mathbf{V}}$ | V                       | $\overline{\mathbf{V}}$ | ×                       | $\overline{\mathbf{V}}$ |
| COU20  | Council | Enquiries resolved at first contact                                                                                             | n/a                     | n/a                     | n/a                     |                         |                         |
| COU21  | Council | Transactions through digital channels                                                                                           | n/a                     | n/a                     | n/a                     | n/a                     | V                       |
| COU22  | Council | Number of online customer accounts                                                                                              | n/a                     | n/a                     | n/a                     | n/a                     | 1                       |
| COU23  | Council | Satisfaction with online services                                                                                               | n/a                     | n/a                     | n/a                     | n/a                     |                         |