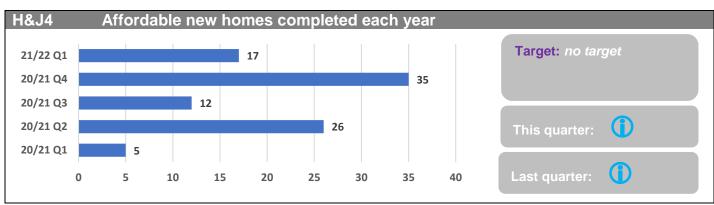

Page 24 Page 16 of 49

| Quarter 1    | Quarter 2                                                                  | Quarter 3 | Quarter 4 | Quarter 1 |  |
|--------------|----------------------------------------------------------------------------|-----------|-----------|-----------|--|
| 5            | 26                                                                         | 12        | 35        | 17        |  |
| Description: | Data only. Data provided by Housing.                                       |           |           |           |  |
| Comments:    | 2021-22:                                                                   |           |           |           |  |
|              | Quarter 1: Breakdown – 2 social rent (3-bed); 1 affordable (80%) of market |           |           |           |  |
|              | (2-bed); 14 shared ownership (11 2-bed and 3 3-bed).                       |           |           |           |  |