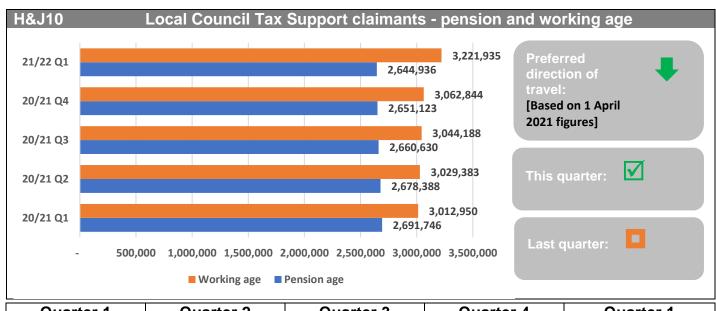

Page 26 Page 18 of 49

| Quarter 1    | Quarter 2                                                                   | Quarter 3               | Quarter 4              | Quarter 1              |
|--------------|-----------------------------------------------------------------------------|-------------------------|------------------------|------------------------|
| £3,012,950/  | £3,029,383/                                                                 | £3,044,188/             | £3,062,844/            | £3,221,935/            |
| £2,691,746   | £2,678,388                                                                  | £2,660,630              | £2,651,123             | £2,644,936             |
| Description: | Local Council Tax                                                           | Support claimants a     | re defined as a mor    | netary value for the   |
|              | year, rather than th                                                        | ne number of claima     | nts, and split between | en working and         |
|              | pension age. In a r                                                         | normal year this dec    | lines slightly over th | e year. The above      |
|              | are the amounts gr                                                          | anted so far this yea   | ar until the end of th | e financial year (i.e. |
|              | not just the amoun                                                          | ts that relate to the   | elapsed year so far)   | . Data provided by     |
|              | Revenues and Benefits within Housing.                                       |                         |                        |                        |
| Comments:    | This was introduced as a COVID monitor as it gives an indication of whether |                         |                        |                        |
|              | more help is being provided to council taxpayers on low incomes. It should  |                         |                        |                        |
|              | not be compared to 2020 Q4 but to 1 April 2021 figures, this is because the |                         |                        |                        |
|              | Council Tax increased and we amended the scheme to give some additional     |                         |                        |                        |
|              | help in 2021. Prefe                                                         | erred direction of trav | vel is therefore base  | ed on the 1 April      |
|              | 2021 figures, Work                                                          | king Age £3,301,965     | and Pension Age £      | 2,657,914.             |