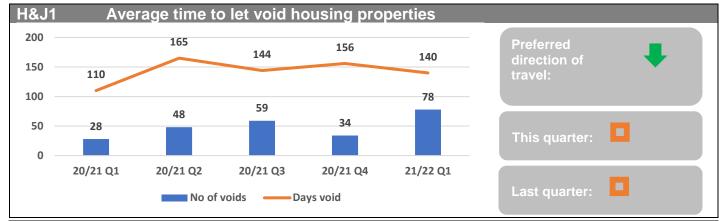

# 5.2 Homes and Jobs

This section includes all performance indicators with a broad homes and jobs theme.

| Quarter 1    | Quarter 2                                                                                                                | Quarter 3            | Quarter 4             | Quarter 1            |  |  |
|--------------|--------------------------------------------------------------------------------------------------------------------------|----------------------|-----------------------|----------------------|--|--|
| 28/110       | 48/165                                                                                                                   | 59/144               | 34/156                | 78/140               |  |  |
| Description: | The number of voice                                                                                                      | ds/ the average num  | nber of days void. Th | nis figure excludes  |  |  |
|              | major voids, new b                                                                                                       | uilds, sheltered and | supported propertie   | es. Data provided by |  |  |
|              | Housing.                                                                                                                 |                      |                       |                      |  |  |
| Comments:    | This PI crosses ov                                                                                                       | er service areas, so | one area does not h   | have full control of |  |  |
|              | the statistics show                                                                                                      | า.                   |                       |                      |  |  |
|              |                                                                                                                          |                      |                       |                      |  |  |
|              | 2020/21:                                                                                                                 |                      |                       |                      |  |  |
|              |                                                                                                                          |                      | of void properties ha | as decreased, but    |  |  |
|              | the number of days                                                                                                       | s void has increased | d.                    |                      |  |  |
|              |                                                                                                                          |                      |                       |                      |  |  |
|              | 2021-22:                                                                                                                 |                      |                       |                      |  |  |
|              |                                                                                                                          |                      | of days void has de   | creased, but the     |  |  |
|              | number of void properties has increased.  Housing Officers are urgently looking at the turnaround figures with a view to |                      |                       |                      |  |  |
|              |                                                                                                                          |                      |                       |                      |  |  |
|              | reducing these sign                                                                                                      | 0 ,                  | at the tarriareand ng | aroo wiiir a view to |  |  |